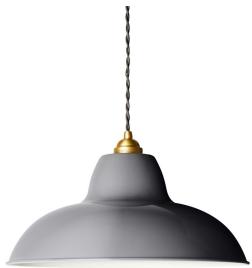

## Description

With a wider diameter and lower profile than the standard Original 1227 pendants, the Original 1227 Midi Wide Pendant is just the right size to make a statement where height may be more restricted.

With smart metallic fittings, braided cable and multiple colour and material options, this versatile pendant can be used singly or as part of a series to introduce light and style into multiple interior spaces

- Gloss paint finish
- Steel Shade and ceiling rose
- Colour-matched ceiling rose
- Brass shade cap and fitting
- Fabric cable
- IP20 rating