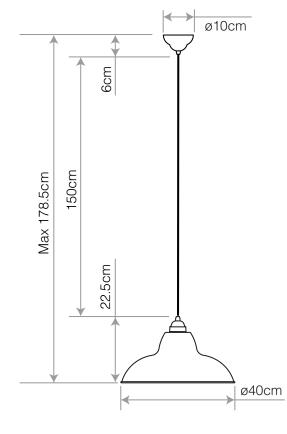

# Dimensions

- Shade diameter: ø40cm
- Shade height: 22.5cm
- Ceiling rose diameter: ø10cm
- Cable length: 150cm
- Pendant Packaging (L x W x H): 45cm x 45cm x 21cm
- Pendant Packaged Weight: 2.5kg