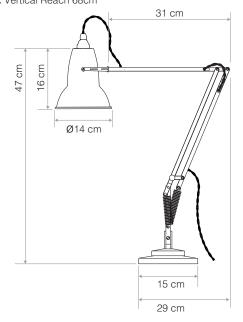

## **ANGLEPOISE®**

Desk Lamp

Original 1227™ Brass Collection | Technical Sheet

Launched In 2014 | Designed by George Carwardine

Max Horizontal Reach 72 cm Max Vertical Reach 68cm

### Dimensions

- Shade diameter: ø14cm
- Shade height: 16cm
- Max reach: 72cm (from base to shade)
- Base: 15 x 15cm
- Cable length: 200cm
- Lamp Packaging (L x W x H): 31.4cm x 19cm x 48cm
- Lamp Packaged Weight: 4.7kg