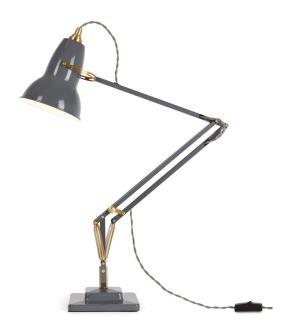

# Original 1227™ Brass

#### Product

Desk Lamp - Elephant Grey Desk Lamp - Jet Black Desk Lamp - Ink Blue

#### Description

Heritage inspired colours, woven cable and authentic brass details create a new aesthetic for this iconic Anglepoise design. With constant tension springs and flexible shade, the stylish table lamp offers unrivalled flexibility, smooth movement and perfect balance.