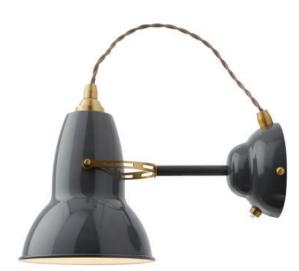

### Product

Wall Light - Elephant Grey Wall Light - Jet Black Wall Light - Ink Blue

#### Description

Heritage inspired colours, woven cable and authentic brass details create a new aesthetic for this iconic Anglepoise design. The wall light features a discrete switch located on the back plate and has a flexible shade, so the light can be focused just where it's needed.