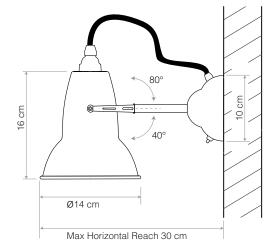

#### Dimensions

- Shade diameter: ø14cm
- Shade height: 16cm
- Max reach: 30cm (from wall to shade)
- Wall plate diameter: ø10cm
- Light Packaging (L x W x H): 22cm x 16cm x 29cm
- Light Packaged Weight: 1.0kg