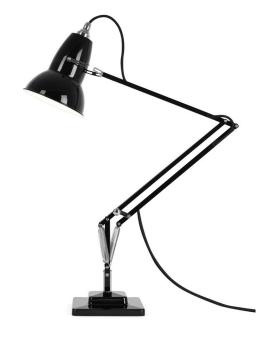

## Product

Desk Lamp - Jet Black Desk Lamp - Linen White Desk Lamp - Dove Grey Desk Lamp - Bright Chrome

#### Description

Launched in 1935 and generally considered the archetypal Anglepoise, the Original 1227™ pioneered our unique constant spring technology to deliver ultimate flexibility and perfect balance. Today this timeless, classic design enjoys iconic design status.

#### Materials

- Gloss paint finish
- Aluminium Shade and arms
- Chrome plated fittings
- Cast iron base with steel cover
- Fabric cable
- IP20 rating