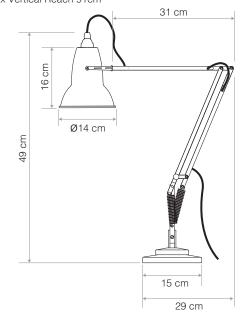

## Dimensions

- Shade diameter: ø14cm
- Shade height: 16cm
- Max reach: 72cm (from base to shade)
- Base size: 15 x 15cm
- Cable length: 200cm
- Lamp Packaging (L x W x H): 35cm x 21.5cm x 52.5cm
- Lamp Packaged Weight: 5.6kg