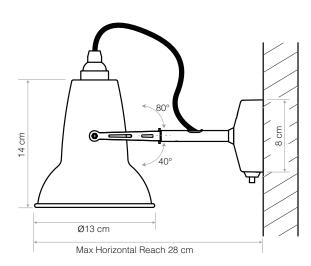

## Dimensions

- Shade diameter: ø13cm
- Shade height: 14cm
- Max reach: 28cm (from wall to shade)
- Wall plate: 8 x 8cm
- Light Packaging (L x W x H): 27cm x 23.5cm x 16.5cm
- Light Packaged Weight: 0.95kg