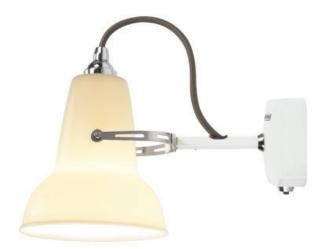

#### Product

Ceramic Wall Light - Pure White

## Description

This compact, directional wall light is easy to mount, easy to use (the die-cast aluminium sconce has an integrated switch) and with its glossy white bone china shade that turns translucent when the light is on, it looks beautiful too.

## Materials

- Gloss paint finish
- Bone china shade
- Grey fabric braided cable
- Chrome plated fittings
- Die-cast aluminium wall plate
- IP20 rating