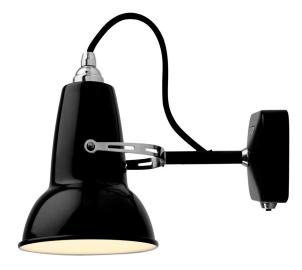

### Product

Wall Light - Jet Black Wall Light - Linen White Wall Light - Dove Grey

### Description

Our Original Mini 1227<sup>TM</sup> wall light may be small, but it is effortlessly functional and perfectly formed. Stand out features include a rotating steel shade, chrome fittings, and a die-cast aluminium wall sconce, complete with an integral switch. Proof that great things don't have to come in large packages.

# Materials

- Gloss paint finish
- Steel shade
- Chrome plated fittings
- Fabric cable
- Die-cast aluminium wall plate
- IP20 rating