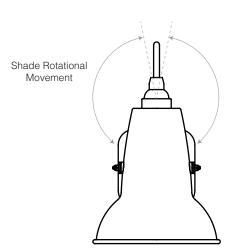

### Description

Our Original Mini 1227<sup>TM</sup> wall light may be small, but it is effortlessly functional and perfectly formed. Stand out features include a rotating steel shade, chrome fittings, and a die-cast aluminium wall sconce, complete with an integral switch. Proof that great things don't have to come in large packages.