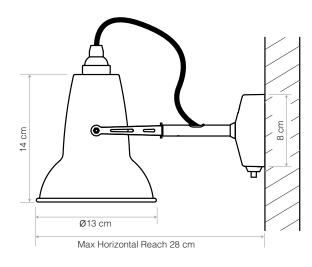

## Dimensions

- Shade diameter: ø13cm
- Shade height: 14cm
- Max reach: 28cm (from wall to shade)
- Wall plate: 8 x 8cm
- Light Packaging (L x W x H): 19cm x 16cm x 28cm
- Light Packaged Weight: 0.85kg