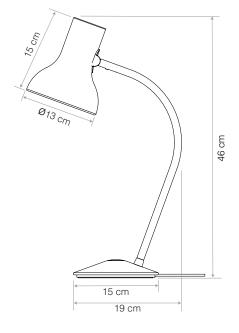

### Dimensions

- Shade diameter:ø13cm
- Shade height: 15cm
- Base diameter: ø15cm
- Cable length: 180cm
- Lamp Packaging (L x W x H): 30.5cm x 23cm x 50.5cm
- Lamp Packaged Weight: 2.2kg

- Voltage 220/240V, 50/60Hz
- Class II Double insulated
- Base mounted push switch
- Plug: 3-pin UK plug to BS 1363
- E27 lamp holder
- Maximum permitted bulb: 10W LED E27
- Supplied with compatible 6W LED LED E27 bulb
  - Luminous Intensity: 470lm
  - Life: 15,000 Hours - Non-dimmable
  - Colour Temperature: 2700K
  - CRI (Ra): 80