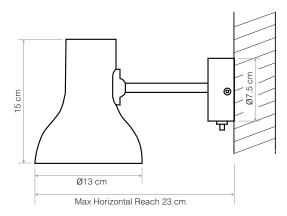

# Dimensions

- Shade diameter: ø13cm
- Shade height: 15cm
- Max reach: 23cm (from wall to shade)
- Wall plate diameter: ø7.5cm
- Light Packaging (L x W x H): 18cm x 15cm x 26cm
- Light Packaged Weight: 0.55kg