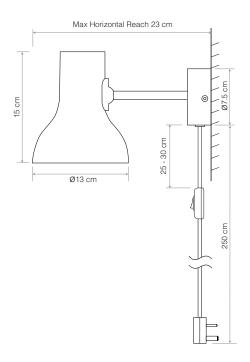

#### Dimensions

- Shade diameter: ø13cm
- Shade height: 15cm
- Max reach: 23cm (from wall to shade)
- Wall plate diameter: ø7.5cm
- Light Packaging (L x W x H): 18cm x 15cm x 26cm
- Light Packaged Weight: 0.55kg

### Electrical

- Voltage: 220/240V, 50/60Hz
- Class II Double insulated
- Inline cable switch (25-30cm from product)
- 250cm cable
- Plug: 3-pin UK plug to BS 1363
- E27 lamp holder
- Maximum permitted bulb: 20W CFL / 10W LED E27
- Bulb not included