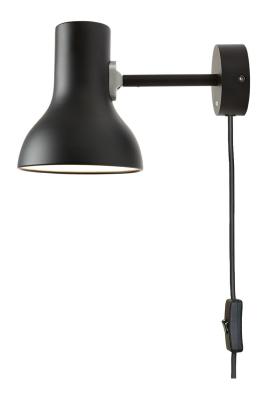

#### Product

Wall Light - Alpine White - with Cable / Switch / Plug Wall Light - Jet Black - with Cable / Switch / Plug Wall Light - Slate Grey - with Cable / Switch / Plug

#### Description

The compact form of the Type 75™ Mini ensures that this stylish little light will blend into and enhance any interior space. Mount to the wall, then simply adjust the shade to focus the light just where you need it.

#### Materials

- Matt paint finish
- Aluminium shade and arm
- Aluminium wall plate
- IP20 rating