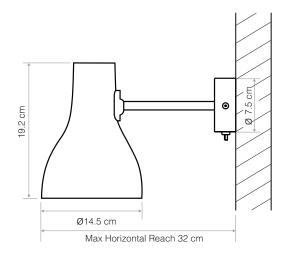

### Dimensions

- Shade diameter: ø14.5cm
- Shade height: 19.2cm
- Max reach: 32cm (from wall to shade)
- Wall plate diameter: ø7.5cm
- Light Packaging (L x W x H): 21cm x 16cm x 29cm
- Light Packaged Weight: 0.62kg