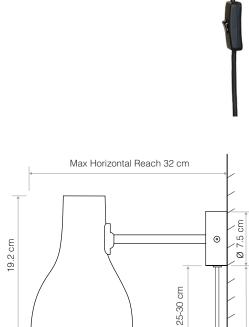

#### Dimensions

- Shade diameter: ø14.5cm
- Shade height: 19.2cm
- Max reach: 32cm (from wall to shade)
- Wall plate diameter: ø7.5cm
- Light Packaging (L x W x H): 21cm x 16cm x 29cm
- Light Packaged Weight: 0.62kg

#### Electrical

- Voltage: 220/240V, 50/60Hz
- Class II Double insulated
- Inline cable switch (25-30cm from product)
- 250cm cable
- Plug: 3-pin UK plug to BS 1363
- E27 lamp holder
- Maximum permitted bulb: 20W CFL / 10W LED E27
- Bulb not included

250 cm