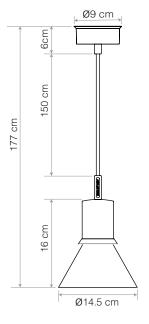

## Dimensions

- Shade Diameter: ø14.5cm
- Shade Height: 16cm
- Ceiling rose diameter: ø9cm
- Cable length: 150cm
- Lamp Packaging (L x W x H): 18cm x 18cm x 31cm
- Lamp Packaged Weight: 0.85kg