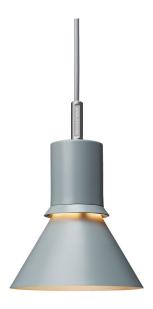

### Product

Pendant - Grey Mist Pendant - Matte Black Pendant - Pistachio Green Pendant - Rose Pink

#### Description

Distinguished by a striking, graphic profile, Type 80's design is further enhanced by an attractive 'halo' light-escape feature in the shade. Every detail has been carefully considered and precision engineered to deliver streamlined style, ease of use and consistency across the collection.

# Materials

- Matt paint and Anodised Aluminium finish
- Aluminium shade
- Anodised machined Collars
- Aluminium and Steel Ceiling Rose
- IP20 rating