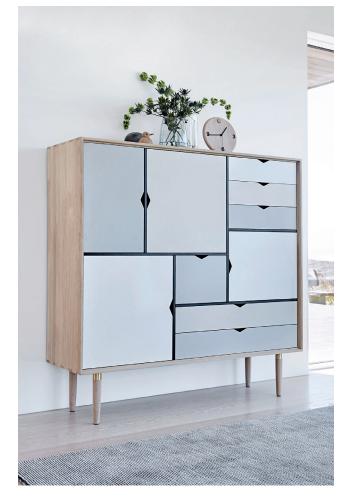

#### S3 - BEAUTIFUL AND PRACTICAL FOR STORAGE

The inspiration for S3 came from the Danish classics, but at the same time, the series also has an added contemporary touch of modernism. The result is an interesting fusion of new and classic design which, at the same time, provides a wide range of storage options.

S3 is a piece of furniture that will add an elegant touch of quality to the office or meeting room and, with its options for coloured doors, gives the room colour and warmth.

The functional furniture has both drawers and doors, and it can therefore be used to store everything from porcelain and tableware to games, vases, etc. S3 is made of solid wood with joints, turned legs with brass rings and drawer frames, which are also in solid wood. A piece of furniture based on good and classic handcrafted work. Both doors and drawers are soft-close so that no unnecessary noise is created in the open office landscape or in the meeting room.