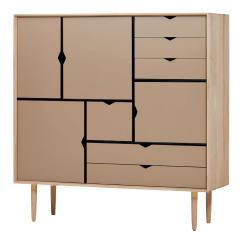

#### S3 - BEAUTIFUL AND PRACTICAL FOR STORAGE

The inspiration for S3 came from the Danish classics, but at the same time, the series also has an added contemporary touch of modernism. The result is an interesting fusion of new and classic design which, at the same time, provides a wide range of storage options.

S3 is a piece of furniture that will add an elegant touch of quality to the office or meeting room and, with its options for coloured doors, gives the room colour and warmth.

The functional furniture has both drawers and doors, and it can therefore be used to store everything from porcelain and tableware to games, vases, etc. S3 is made of solid wood with joints, turned legs with brass rings and drawer frames, which are also in solid wood. A piece of furniture based on good and classic handcrafted work. Both doors and drawers are soft-close so that no unnecessary noise is created in the open office landscape or in the meeting room.