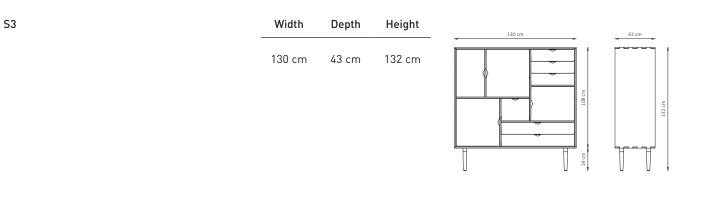

functional furniture has both drawers and doors, and it can therefore be used to store everything from porcelain and tableware to games, vases, etc. S3 is made of solid wood with joints, turned legs with brass rings and drawer frames, which are also in solid wood. A piece of furniture based on good and classic handcrafted work. Both doors and drawers are soft-close so that no unnecessary noise is created in the open office landscape or in the meeting room.

### PRODUCT HIGHLIGHTS

- Quality furniture with visible studs and other joinery details
- All doors and drawers are soft-close
- Beautiful storage furniture for e.g. the office or meeting room
- Available in several types of wood and colours/colour combinations on doors



### S3 STORAGE Design: byKATO





**3** / 3

#### DIMENSIONS



#### MATERIALS