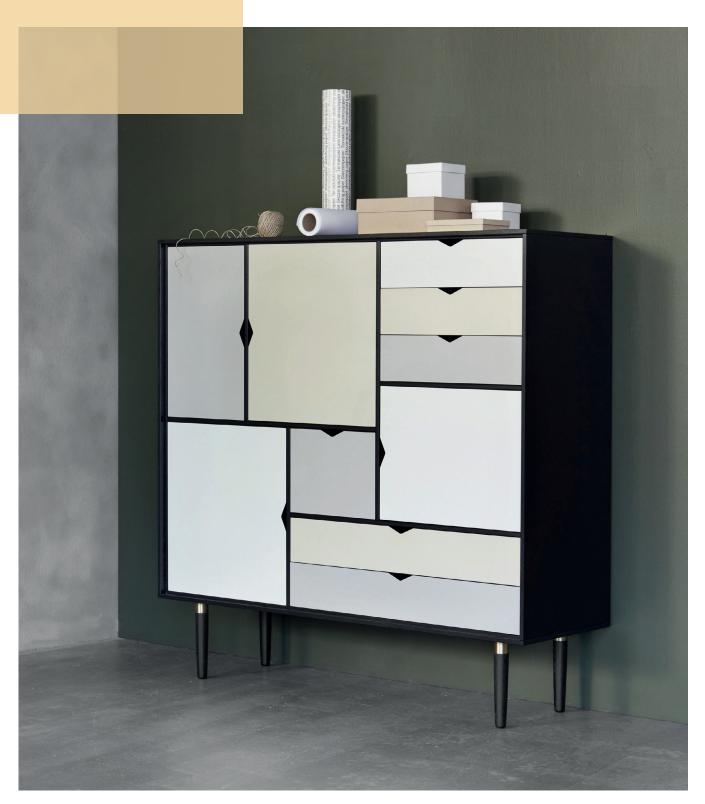

#### S3 - BEAUTIFUL AND PRACTICAL FOR STORAGE

The inspiration for S3 came from the Danish classics, but at the same time, the series also has an added contemporary touch of modernism. The result is an interesting fusion of new and classic design which, at the same time, provides a wide range of storage options.

S3 is a piece of furniture that will add an elegant touch of quality to the office or meeting room and, with its options for coloured doors, gives the room colour and warmth.

The functional furniture has both drawers and doors, and it can therefore be used to store everything from porcelain and tableware to games, vases, etc. S3 is made of solid wood with joints, turned legs with brass rings and drawer frames, which are also in solid wood. A piece of furniture based on good and classic handcrafted work. Both doors and drawers are soft-close so that no unnecessary noise is created in the open office landscape or in the meeting room.