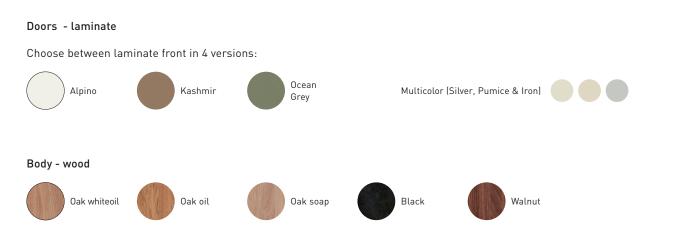

r meetings or folders. The sideboard is made of solid wood. A piece of furniture that has its foundation in solid and classic craftmanship.

Both doors and drawers have soft-close, so they don't make any unnecessary noise in the open offices or in the meeting room.

#### PRODUCT HIGHLIGHTS

- Quality furniture with visible taps and other craftmanship details
- Soft-close on all doors and drawers
- Beautiful storage to the office or meeting room
- Available in several different wood, colours and combinations on the doors



# S6 SIDEBOARD



Design: byKAT0



**3** / 3

## DIMENSIONS

| S6 | Width  | Depth | Height | 163 cm | 43 cm               |
|----|--------|-------|--------|--------|---------------------|
|    | 163 cm | 43 cm | 80 cm  |        | Man<br>Si m<br>Bion |

#### MATERIALS