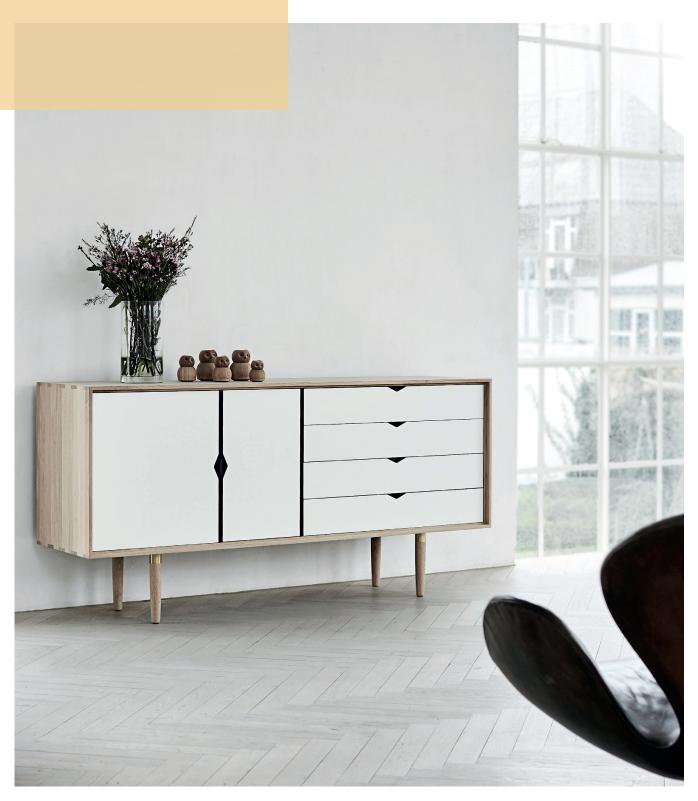

## S6 - ELEGANT STORAGE WITH CRAFTMANSHIP DETAILS

S6 is a beautiful and practical storage solution that is suitable in the the office, meeting room or the open common room.

The functional piece of furniture has both drawers and doors and can therefore be used to storage everything from your tableware for your meetings or folders. The sideboard is made of solid wood. A piece of furniture that has its foundation in solid and classic craftmanship.

Both doors and drawers have soft-close, so they don't make any unnecessary noise in the open offices or in the meeting room.

#### PRODUCT HIGHLIGHTS

- Quality furniture with visible taps and other craftmanship details
- Soft-close on all doors and drawers
- Beautiful storage to the office or meeting room
- Available in several different wood, colours and combinations on the doors