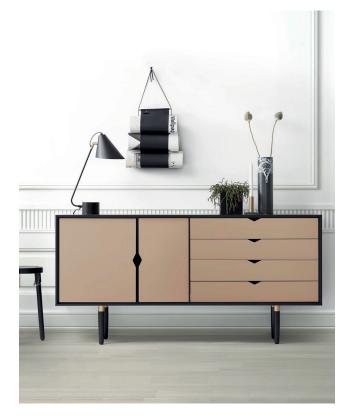

## S6 - ELEGANT STORAGE WITH CRAFTMANSHIP DETAILS

S6 is a beautiful and practical storage solution that is suitable in the the office, meeting room or the open common room.

The functional piece of furniture has both drawers and doors and can therefore be used to storage everything from your tableware for your meetings or folders. The sideboard is made of solid wood. A piece of furniture that has its foundation in solid and classic craftmanship.

#### PRODUCT HIGHLIGHTS

- Quality furniture with visible taps and other craftmanship details
- Soft-close on all doors and drawers
- Beautiful storage to the office or meeting room
- Available in several different wood, colours and combinations on the doors