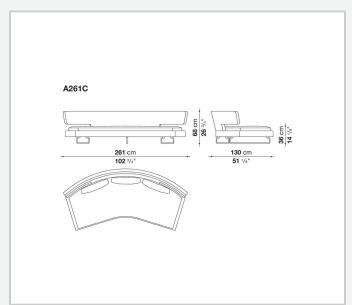

s an invitation to socialise and share moments together, to converse and watch television shows on a large screen. Perfect in the centre of the room, when placed against the wall it loses none of the sense of comfort and lightness conveyed by the aluminium supports on which both the seat and backrest seem to be suspended.

## **Technical information**

10/12/22

**Internal frame** 

tubular steel and steel profiles

**Internal frame upholstery** 

Bayfit® flexible cold shaped polyurethane foam, polyester fibre cover

Seat cushion upholstery

shaped polyurethane, sterilized down, polyester fibre cover

Back cushion (A60\_C)

down feather and polyester fibre, envelope style typology

**Support frame** 

die-cast aluminium and extrusions

Cover

fabric or leather

2

## Technical drawings













3