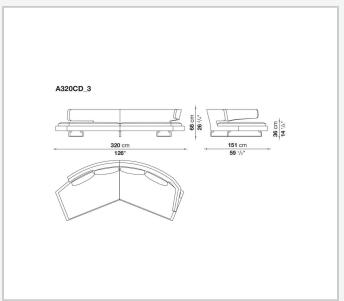

alise and share moments together, to converse and watch television shows on a large screen. Perfect in the centre of the room, when placed against the wall it loses none of the sense of comfort and lightness conveyed by the aluminium supports on which both the seat and backrest seem to be suspended.

## **Technical information**

10/12/22

**Internal frame** 

tubular steel and steel profiles

**Internal frame upholstery** 

Bayfit® flexible cold shaped polyurethane foam, polyester fibre cover

Seat cushion upholstery

shaped polyurethane, sterilized down, polyester fibre cover

Back cushion (A60\_C)

down feather and polyester fibre, envelope style typology

**Support frame** 

die-cast aluminium and extrusions

Cover

fabric or leather

2

## Technical drawings













3