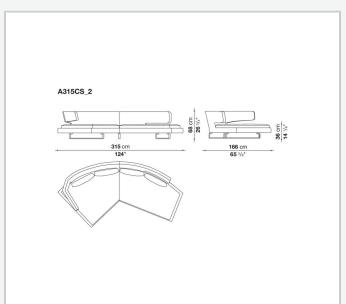

o socialise and share moments together, to converse and watch television shows on a large screen. Perfect in the centre of the room, when placed against the wall it loses none of the sense of comfort and lightness conveyed by the aluminium supports on which both the seat and backrest seem to be suspended.

## **Technical information**

10/12/22

**Internal frame** 

tubular steel and steel profiles

**Internal frame upholstery** 

Bayfit® flexible cold shaped polyurethane foam, polyester fibre cover

Seat cushion upholstery

shaped polyurethane, sterilized down, polyester fibre cover

Back cushion (A60\_C)

down feather and polyester fibre, envelope style typology

**Support frame** 

die-cast aluminium and extrusions

Cover

fabric or leather

2

## Technical drawings













3