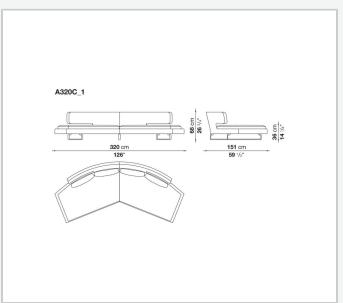

an invitation to socialise and share moments together, to converse and watch television shows on a large screen. Perfect in the centre of the room, when placed against the wall it loses none of the sense of comfort and lightness conveyed by the aluminium supports on which both the seat and backrest seem to be suspended.

## **Technical information**

10/12/22

**Internal frame** 

tubular steel and steel profiles

**Internal frame upholstery** 

Bayfit® flexible cold shaped polyurethane foam, polyester fibre cover

Seat cushion upholstery

shaped polyurethane, sterilized down, polyester fibre cover

Back cushion (A60\_C)

down feather and polyester fibre, envelope style typology

**Support frame** 

die-cast aluminium and extrusions

Cover

fabric or leather

2

## Technical drawings













3