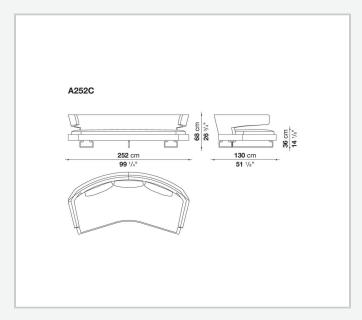

is an invitation to socialise and share moments together, to converse and watch television shows on a large screen. Perfect in the centre of the room, when placed against the wall it loses none of the sense of comfort and lightness conveyed by the aluminium supports on which both the seat and backrest seem to be suspended.

## **Technical information**

10/12/22

**Internal frame** 

tubular steel and steel profiles

**Internal frame upholstery** 

Bayfit® flexible cold shaped polyurethane foam, polyester fibre cover

Seat cushion upholstery

shaped polyurethane, sterilized down, polyester fibre cover

Back cushion (A60\_C)

down feather and polyester fibre, envelope style typology

**Support frame** 

die-cast aluminium and extrusions

Cover

fabric or leather

2

## Technical drawings













3