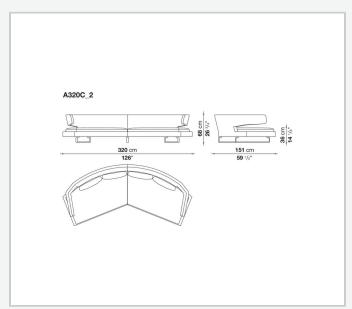

invitation to socialise and share moments together, to converse and watch television shows on a large screen. Perfect in the centre of the room, when placed against the wall it loses none of the sense of comfort and lightness conveyed by the aluminium supports on which both the seat and backrest seem to be suspended.

## **Technical information**

10/12/22

**Internal frame** 

tubular steel and steel profiles

**Internal frame upholstery** 

Bayfit® flexible cold shaped polyurethane foam, polyester fibre cover

Seat cushion upholstery

shaped polyurethane, sterilized down, polyester fibre cover

Back cushion (A60\_C)

down feather and polyester fibre, envelope style typology

**Support frame** 

die-cast aluminium and extrusions

Cover

fabric or leather

2

## Technical drawings













3