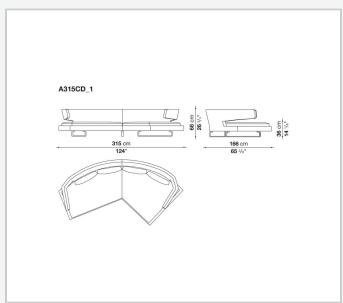

to socialise and share moments together, to converse and watch television shows on a large screen. Perfect in the centre of the room, when placed against the wall it loses none of the sense of comfort and lightness conveyed by the aluminium supports on which both the seat and backrest seem to be suspended.

## **Technical information**

10/12/22

**Internal frame** 

tubular steel and steel profiles

**Internal frame upholstery** 

Bayfit® flexible cold shaped polyurethane foam, polyester fibre cover

Seat cushion upholstery

shaped polyurethane, sterilized down, polyester fibre cover

Back cushion (A60\_C)

down feather and polyester fibre, envelope style typology

**Support frame** 

die-cast aluminium and extrusions

Cover

fabric or leather

2

## Technical drawings













3