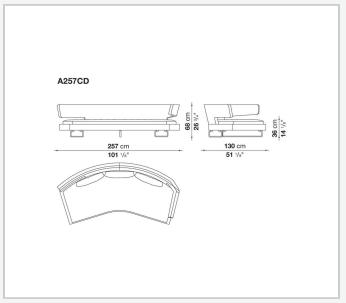

itation to socialise and share moments together, to converse and watch television shows on a large screen. Perfect in the centre of the room, when placed against the wall it loses none of the sense of comfort and lightness conveyed by the aluminium supports on which both the seat and backrest seem to be suspended.

## **Technical information**

10/12/22

**Internal frame** 

tubular steel and steel profiles

**Internal frame upholstery** 

Bayfit® flexible cold shaped polyurethane foam, polyester fibre cover

Seat cushion upholstery

shaped polyurethane, sterilized down, polyester fibre cover

Back cushion (A60\_C)

down feather and polyester fibre, envelope style typology

**Support frame** 

die-cast aluminium and extrusions

Cover

fabric or leather

2

## Technical drawings













3