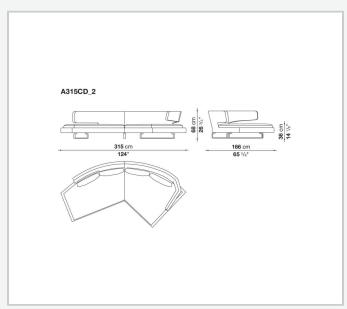

socialise and share moments together, to converse and watch television shows on a large screen. Perfect in the centre of the room, when placed against the wall it loses none of the sense of comfort and lightness conveyed by the aluminium supports on which both the seat and backrest seem to be suspended.

## **Technical information**

10/12/22

**Internal frame** 

tubular steel and steel profiles

**Internal frame upholstery** 

Bayfit® flexible cold shaped polyurethane foam, polyester fibre cover

Seat cushion upholstery

shaped polyurethane, sterilized down, polyester fibre cover

Back cushion (A60\_C)

down feather and polyester fibre, envelope style typology

**Support frame** 

die-cast aluminium and extrusions

Cover

fabric or leather

2

## Technical drawings













3