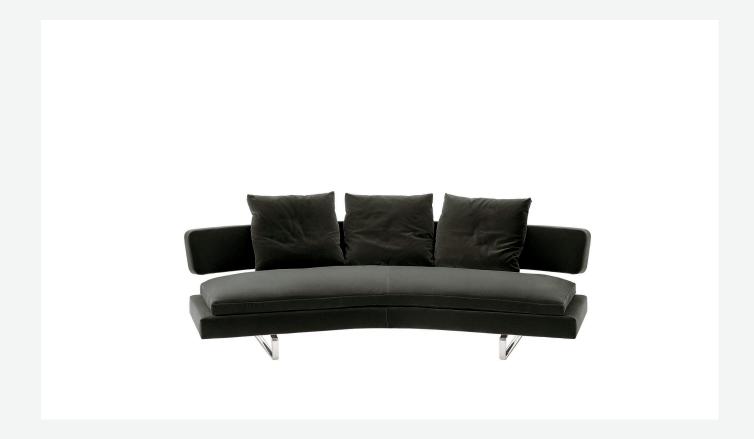

## Description

Designed to create the setting for leisure activities, Arne stands out for the curved shape that envelops the user. It is an invitation to socialise and share moments together, to converse and watch television shows on a large screen. Perfect in the centre of the room, when placed against the wall it loses none of the sense of comfort and lightness conveyed by the aluminium supports on which both the seat and backrest seem to be suspended.