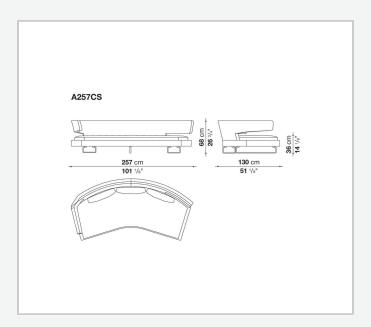

nvitation to socialise and share moments together, to converse and watch television shows on a large screen. Perfect in the centre of the room, when placed against the wall it loses none of the sense of comfort and lightness conveyed by the aluminium supports on which both the seat and backrest seem to be suspended.

## **Technical information**

10/12/22

**Internal frame** 

tubular steel and steel profiles

**Internal frame upholstery** 

Bayfit® flexible cold shaped polyurethane foam, polyester fibre cover

Seat cushion upholstery

shaped polyurethane, sterilized down, polyester fibre cover

Back cushion (A60\_C)

down feather and polyester fibre, envelope style typology

**Support frame** 

die-cast aluminium and extrusions

Cover

fabric or leather

2

## Technical drawings













3