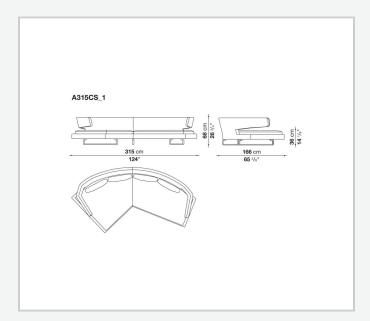

on to socialise and share moments together, to converse and watch television shows on a large screen. Perfect in the centre of the room, when placed against the wall it loses none of the sense of comfort and lightness conveyed by the aluminium supports on which both the seat and backrest seem to be suspended.

## **Technical information**

10/12/22

**Internal frame** 

tubular steel and steel profiles

**Internal frame upholstery** 

Bayfit® flexible cold shaped polyurethane foam, polyester fibre cover

Seat cushion upholstery

shaped polyurethane, sterilized down, polyester fibre cover

Back cushion (A60\_C)

down feather and polyester fibre, envelope style typology

**Support frame** 

die-cast aluminium and extrusions

Cover

fabric or leather

2

## Technical drawings













3