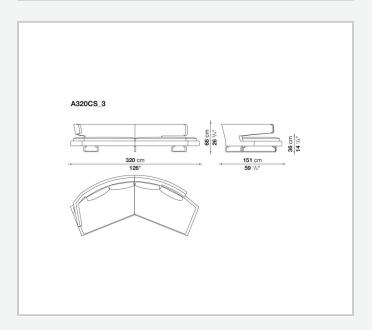

cialise and share moments together, to converse and watch television shows on a large screen. Perfect in the centre of the room, when placed against the wall it loses none of the sense of comfort and lightness conveyed by the aluminium supports on which both the seat and backrest seem to be suspended.

## **Technical information**

10/12/22

**Internal frame** 

tubular steel and steel profiles

**Internal frame upholstery** 

Bayfit® flexible cold shaped polyurethane foam, polyester fibre cover

Seat cushion upholstery

shaped polyurethane, sterilized down, polyester fibre cover

Back cushion (A60\_C)

down feather and polyester fibre, envelope style typology

**Support frame** 

die-cast aluminium and extrusions

Cover

fabric or leather

2

## Technical drawings













3