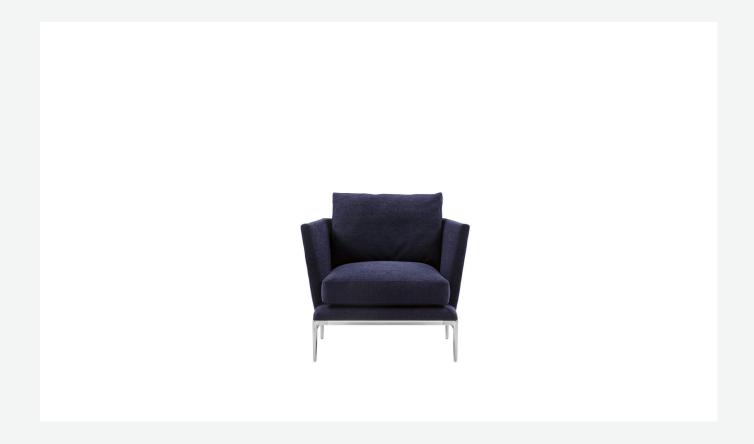

## Description

The latest addition to the B&B Atoll seating range is this new small armchair. Agile and elevated in design, its thin metal legs evoke the style of the sofa and are ideally complemented by the characteristic shape of the cushions, which harmonise linearity with softness. The backrest and seat are characterised by two soft cushions that rest on a slightly inclined frame, providing the ideal balance between comfort and functionality.