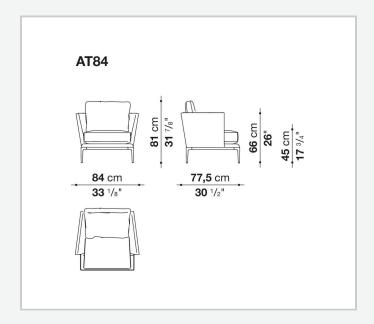

its thin metal legs evoke the style of the sofa and are ideally complemented by the characteristic shape of the cushions, which harmonise linearity with softness. The backrest and seat are characterised by two soft cushions that rest on a slightly inclined frame, providing the ideal balance between comfort and functionality.

## Technical information

10/12/22

**Internal frame** 

tubular steel and steel profiles

Internal frame upholstery

Bayfit® flexible cold shaped polyurethane foam, polyester fibre cover

**Seat cushion** 

shaped polyurethane of different density, sterilized down, polyester fibre cover

**Back cushion** 

shaped polyurethane, sterilized down

**Support frame** 

die-cast aluminium

**Ferrules** 

plastic material

Cover

fabric or leather

2

## Technical drawings



3