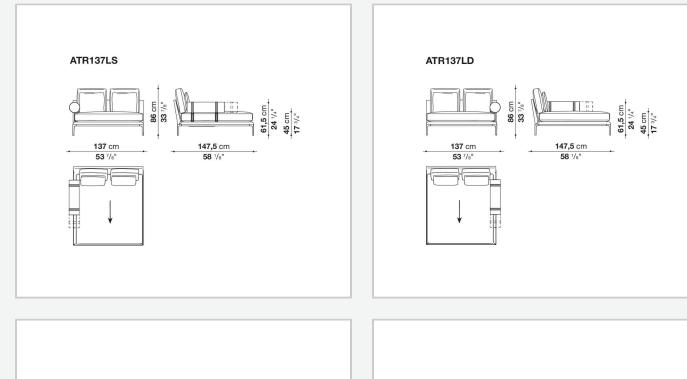

o different compositions and create different seating types, from informal relax versions to most formal, also made possible by the use of complementary back cushions.

## **Technical information**

**Internal frame** tubular steel and steel profiles Internal frame upholstery Bayfit® flexible cold shaped polyurethane foam, polyester fibre cover Seat cushion shaped polyurethane of different density, sterilized down, polyester fibre cover **Back cushion** shaped polyurethane, sterilized down Lumbar cushion (AT45\_40) down feather, box style typology Roller shaped polyurethane, polyester fibre cover **Roller support** die-cast aluminium **Roller webbing** fabric or leather Support frame die-cast aluminium Ferrules plastic material Cover fabric or leather

## Technical drawings