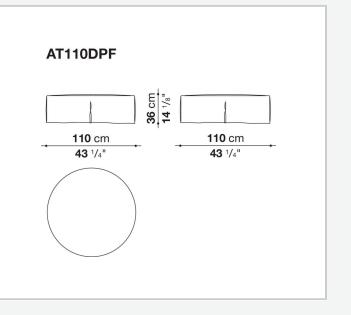

ons to most formal, also made possible by the use of complementary back cushions.

## **Technical information**

**Internal frame** tubular steel and steel profiles Internal frame upholstery Bayfit® flexible cold shaped polyurethane foam, polyester fibre cover Seat cushion shaped polyurethane of different density, sterilized down, polyester fibre cover **Back cushion** shaped polyurethane, sterilized down Lumbar cushion (AT45\_40) down feather, box style typology Roller shaped polyurethane, polyester fibre cover **Roller support** die-cast aluminium **Roller webbing** fabric or leather Support frame die-cast aluminium Ferrules plastic material Cover fabric or leather

## Technical drawings