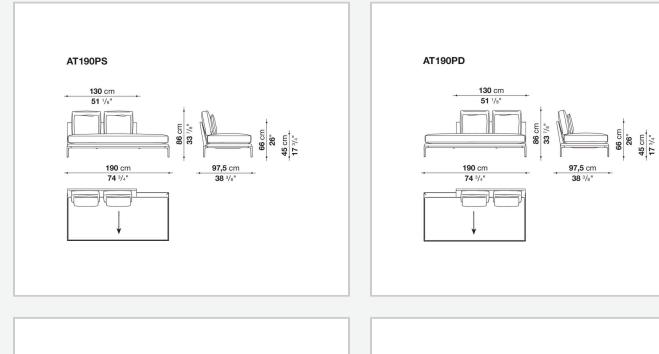

from informal relax versions to most formal, also made possible by the use of complementary back cushions.

## **Technical information**

**Internal frame** tubular steel and steel profiles Internal frame upholstery Bayfit® flexible cold shaped polyurethane foam, polyester fibre cover Seat cushion shaped polyurethane of different density, sterilized down, polyester fibre cover **Back cushion** shaped polyurethane, sterilized down Lumbar cushion (AT45\_40) down feather, box style typology Roller shaped polyurethane, polyester fibre cover **Roller support** die-cast aluminium **Roller webbing** fabric or leather Support frame die-cast aluminium Ferrules plastic material Cover fabric or leather

## Technical drawings