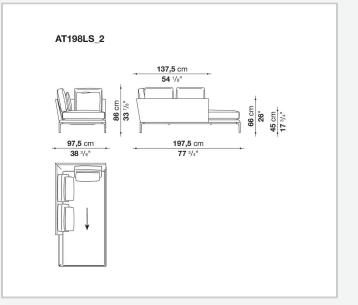

t seating types, from informal relax versions to most formal, also made possible by the use of complementary back cushions.

## **Technical information**

**Internal frame** tubular steel and steel profiles Internal frame upholstery Bayfit® flexible cold shaped polyurethane foam, polyester fibre cover Seat cushion shaped polyurethane of different density, sterilized down, polyester fibre cover **Back cushion** shaped polyurethane, sterilized down Lumbar cushion (AT45\_40) down feather, box style typology Roller shaped polyurethane, polyester fibre cover **Roller support** die-cast aluminium **Roller webbing** fabric or leather Support frame die-cast aluminium Ferrules plastic material Cover fabric or leather

## Technical drawings