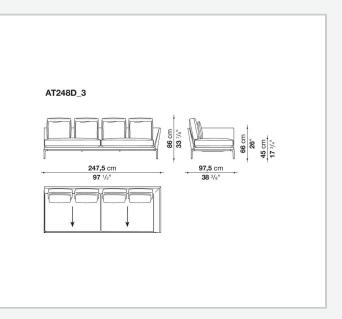

ns and create different seating types, from informal relax versions to most formal, also made possible by the use of complementary back cushions.

## **Technical information**

**Internal frame** tubular steel and steel profiles Internal frame upholstery Bayfit® flexible cold shaped polyurethane foam, polyester fibre cover Seat cushion shaped polyurethane of different density, sterilized down, polyester fibre cover **Back cushion** shaped polyurethane, sterilized down Lumbar cushion (AT45\_40) down feather, box style typology Roller shaped polyurethane, polyester fibre cover **Roller support** die-cast aluminium **Roller webbing** fabric or leather Support frame die-cast aluminium Ferrules plastic material Cover fabric or leather

## Technical drawings