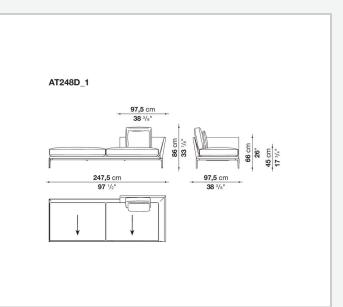

nd create different seating types, from informal relax versions to most formal, also made possible by the use of complementary back cushions.

## **Technical information**

**Internal frame** tubular steel and steel profiles Internal frame upholstery Bayfit® flexible cold shaped polyurethane foam, polyester fibre cover Seat cushion shaped polyurethane of different density, sterilized down, polyester fibre cover **Back cushion** shaped polyurethane, sterilized down Lumbar cushion (AT45\_40) down feather, box style typology Roller shaped polyurethane, polyester fibre cover **Roller support** die-cast aluminium **Roller webbing** fabric or leather Support frame die-cast aluminium Ferrules plastic material Cover fabric or leather

## Technical drawings