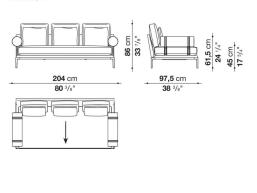

to most formal, also made possible by the use of complementary back cushions.

## **Technical information**

**Internal frame** tubular steel and steel profiles Internal frame upholstery Bayfit® flexible cold shaped polyurethane foam, polyester fibre cover Seat cushion shaped polyurethane of different density, sterilized down, polyester fibre cover **Back cushion** shaped polyurethane, sterilized down Lumbar cushion (AT45\_40) down feather, box style typology Roller shaped polyurethane, polyester fibre cover **Roller support** die-cast aluminium **Roller webbing** fabric or leather Support frame die-cast aluminium Ferrules plastic material Cover fabric or leather

## Technical drawings