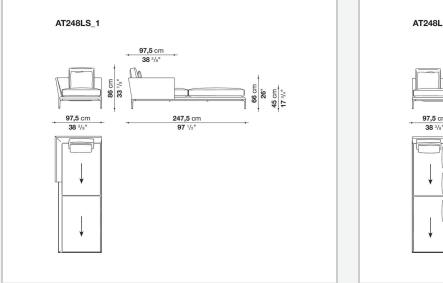

ositions and create different seating types, from informal relax versions to most formal, also made possible by the use of complementary back cushions.

## **Technical information**

**Internal frame** tubular steel and steel profiles Internal frame upholstery Bayfit® flexible cold shaped polyurethane foam, polyester fibre cover Seat cushion shaped polyurethane of different density, sterilized down, polyester fibre cover **Back cushion** shaped polyurethane, sterilized down Lumbar cushion (AT45\_40) down feather, box style typology Roller shaped polyurethane, polyester fibre cover **Roller support** die-cast aluminium **Roller webbing** fabric or leather Support frame die-cast aluminium Ferrules plastic material Cover fabric or leather

## Technical drawings