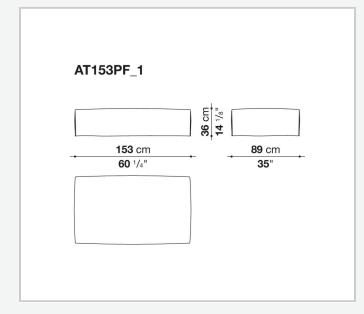

sions to most formal, also made possible by the use of complementary back cushions.

## **Technical information**

**Internal frame** tubular steel and steel profiles Internal frame upholstery Bayfit® flexible cold shaped polyurethane foam, polyester fibre cover Seat cushion shaped polyurethane of different density, sterilized down, polyester fibre cover **Back cushion** shaped polyurethane, sterilized down Lumbar cushion (AT45\_40) down feather, box style typology Roller shaped polyurethane, polyester fibre cover **Roller support** die-cast aluminium **Roller webbing** fabric or leather Support frame die-cast aluminium Ferrules plastic material Cover fabric or leather

## Technical drawings