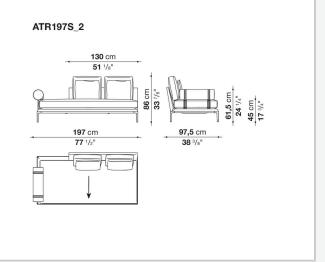

to adapt to different compositions and create different seating types, from informal relax versions to most formal, also made possible by the use of complementary back cushions.

## **Technical information**

**Internal frame** tubular steel and steel profiles Internal frame upholstery Bayfit® flexible cold shaped polyurethane foam, polyester fibre cover Seat cushion shaped polyurethane of different density, sterilized down, polyester fibre cover **Back cushion** shaped polyurethane, sterilized down Lumbar cushion (AT45\_40) down feather, box style typology Roller shaped polyurethane, polyester fibre cover **Roller support** die-cast aluminium **Roller webbing** fabric or leather Support frame die-cast aluminium Ferrules plastic material Cover fabric or leather

## Technical drawings