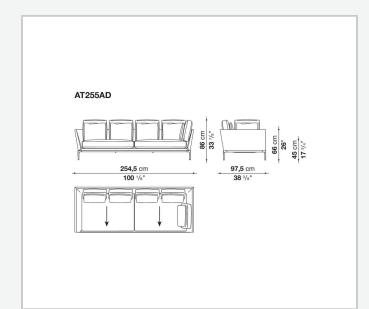

ost formal, also made possible by the use of complementary back cushions.

## **Technical information**

**Internal frame** tubular steel and steel profiles Internal frame upholstery Bayfit® flexible cold shaped polyurethane foam, polyester fibre cover Seat cushion shaped polyurethane of different density, sterilized down, polyester fibre cover **Back cushion** shaped polyurethane, sterilized down Lumbar cushion (AT45\_40) down feather, box style typology Roller shaped polyurethane, polyester fibre cover **Roller support** die-cast aluminium **Roller webbing** fabric or leather Support frame die-cast aluminium Ferrules plastic material Cover fabric or leather

## Technical drawings