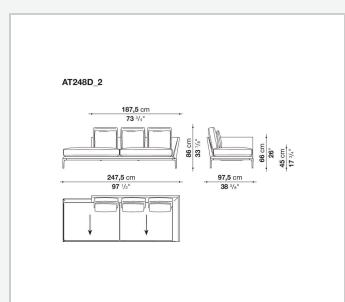

and create different seating types, from informal relax versions to most formal, also made possible by the use of complementary back cushions.

## **Technical information**

**Internal frame** tubular steel and steel profiles Internal frame upholstery Bayfit® flexible cold shaped polyurethane foam, polyester fibre cover Seat cushion shaped polyurethane of different density, sterilized down, polyester fibre cover **Back cushion** shaped polyurethane, sterilized down Lumbar cushion (AT45\_40) down feather, box style typology Roller shaped polyurethane, polyester fibre cover **Roller support** die-cast aluminium **Roller webbing** fabric or leather Support frame die-cast aluminium Ferrules plastic material Cover fabric or leather

## Technical drawings