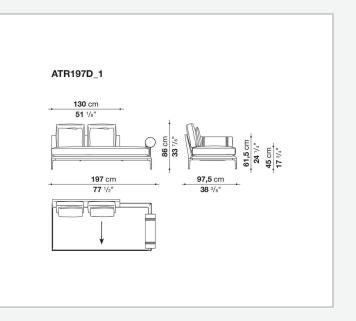

to different compositions and create different seating types, from informal relax versions to most formal, also made possible by the use of complementary back cushions.

## **Technical information**

**Internal frame** tubular steel and steel profiles Internal frame upholstery Bayfit® flexible cold shaped polyurethane foam, polyester fibre cover Seat cushion shaped polyurethane of different density, sterilized down, polyester fibre cover **Back cushion** shaped polyurethane, sterilized down Lumbar cushion (AT45\_40) down feather, box style typology Roller shaped polyurethane, polyester fibre cover **Roller support** die-cast aluminium **Roller webbing** fabric or leather Support frame die-cast aluminium Ferrules plastic material Cover fabric or leather

## Technical drawings