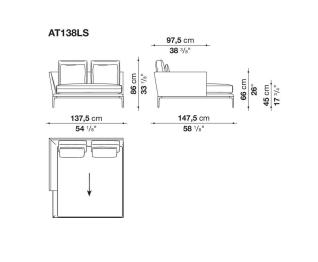

rom informal relax versions to most formal, also made possible by the use of complementary back cushions.

## **Technical information**

**Internal frame** tubular steel and steel profiles Internal frame upholstery Bayfit® flexible cold shaped polyurethane foam, polyester fibre cover Seat cushion shaped polyurethane of different density, sterilized down, polyester fibre cover **Back cushion** shaped polyurethane, sterilized down Lumbar cushion (AT45\_40) down feather, box style typology Roller shaped polyurethane, polyester fibre cover **Roller support** die-cast aluminium **Roller webbing** fabric or leather Support frame die-cast aluminium Ferrules plastic material Cover fabric or leather

## Technical drawings