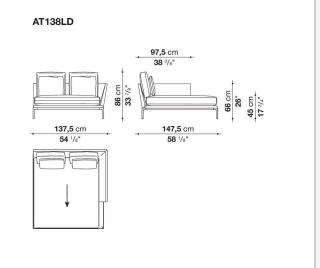

m informal relax versions to most formal, also made possible by the use of complementary back cushions.

## **Technical information**

**Internal frame** tubular steel and steel profiles Internal frame upholstery Bayfit® flexible cold shaped polyurethane foam, polyester fibre cover Seat cushion shaped polyurethane of different density, sterilized down, polyester fibre cover **Back cushion** shaped polyurethane, sterilized down Lumbar cushion (AT45\_40) down feather, box style typology Roller shaped polyurethane, polyester fibre cover **Roller support** die-cast aluminium **Roller webbing** fabric or leather Support frame die-cast aluminium Ferrules plastic material Cover fabric or leather

## Technical drawings