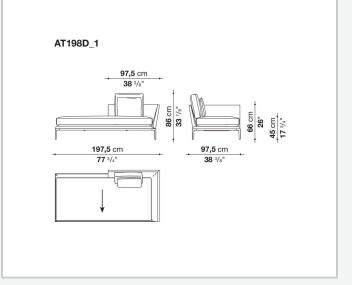

pes, from informal relax versions to most formal, also made possible by the use of complementary back cushions.

## **Technical information**

**Internal frame** tubular steel and steel profiles Internal frame upholstery Bayfit® flexible cold shaped polyurethane foam, polyester fibre cover Seat cushion shaped polyurethane of different density, sterilized down, polyester fibre cover **Back cushion** shaped polyurethane, sterilized down Lumbar cushion (AT45\_40) down feather, box style typology Roller shaped polyurethane, polyester fibre cover **Roller support** die-cast aluminium **Roller webbing** fabric or leather Support frame die-cast aluminium Ferrules plastic material Cover fabric or leather

## Technical drawings