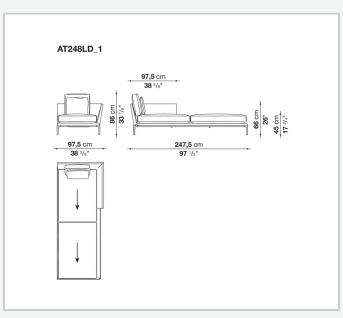

ions and create different seating types, from informal relax versions to most formal, also made possible by the use of complementary back cushions.

## **Technical information**

**Internal frame** tubular steel and steel profiles Internal frame upholstery Bayfit® flexible cold shaped polyurethane foam, polyester fibre cover Seat cushion shaped polyurethane of different density, sterilized down, polyester fibre cover **Back cushion** shaped polyurethane, sterilized down Lumbar cushion (AT45\_40) down feather, box style typology Roller shaped polyurethane, polyester fibre cover **Roller support** die-cast aluminium **Roller webbing** fabric or leather Support frame die-cast aluminium Ferrules plastic material Cover fabric or leather

## Technical drawings