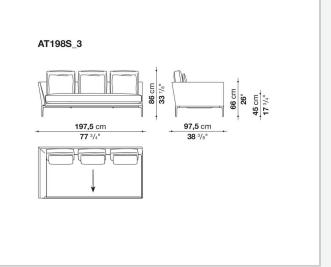

fferent seating types, from informal relax versions to most formal, also made possible by the use of complementary back cushions.

## **Technical information**

**Internal frame** tubular steel and steel profiles Internal frame upholstery Bayfit® flexible cold shaped polyurethane foam, polyester fibre cover Seat cushion shaped polyurethane of different density, sterilized down, polyester fibre cover **Back cushion** shaped polyurethane, sterilized down Lumbar cushion (AT45\_40) down feather, box style typology Roller shaped polyurethane, polyester fibre cover **Roller support** die-cast aluminium **Roller webbing** fabric or leather Support frame die-cast aluminium Ferrules plastic material Cover fabric or leather

## Technical drawings