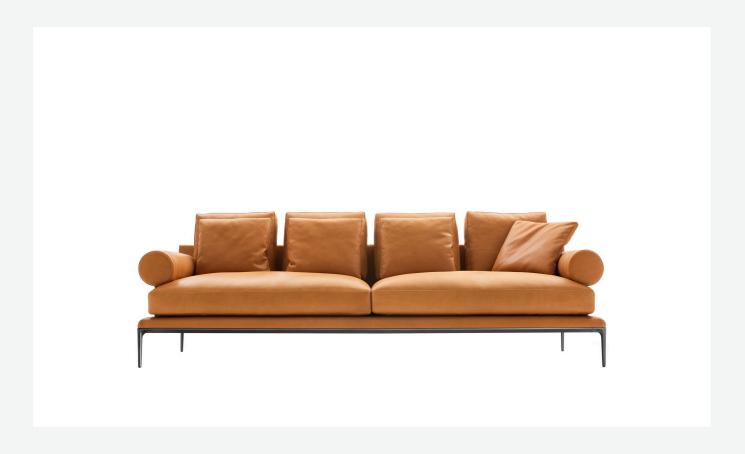

## Description

Named after the coral formation, the modular sofa system B&B Atoll is a refined expression of a balanced aesthetic form and a decisive contemporary style that is also extremely elegant. The system is built on three basic platforms that are complemented by armrest and backrest elements to form various types of seats: sofas, dormeuses, corner-end modules, single or modular elements with chaise longue and ottomans. The frames have light, slender lines and are applied on high die-cast supports with metal profile emphasising the line between the structure and upholstery. The pieces are given even more character by a supporting element to be placed wherever desired, a bolster in two sizes attached by leather straps to a die-cast structure. This accessory can be inserted between the seat cushion and the base structure to provide an additional support or become an armrest or backrest at will. B&B Atoll is a dynamic project with a constantly fresh ability to adapt to different compositions and create different seating types, from informal relax versions to most formal, also made possible by the use of complementary back cushions.