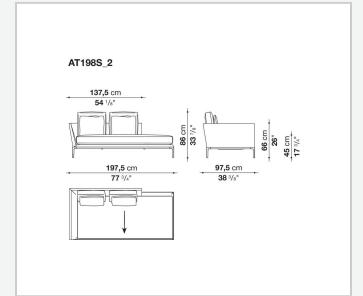

erent seating types, from informal relax versions to most formal, also made possible by the use of complementary back cushions.

## **Technical information**

**Internal frame** tubular steel and steel profiles Internal frame upholstery Bayfit® flexible cold shaped polyurethane foam, polyester fibre cover Seat cushion shaped polyurethane of different density, sterilized down, polyester fibre cover **Back cushion** shaped polyurethane, sterilized down Lumbar cushion (AT45\_40) down feather, box style typology Roller shaped polyurethane, polyester fibre cover **Roller support** die-cast aluminium **Roller webbing** fabric or leather Support frame die-cast aluminium Ferrules plastic material Cover fabric or leather

## Technical drawings