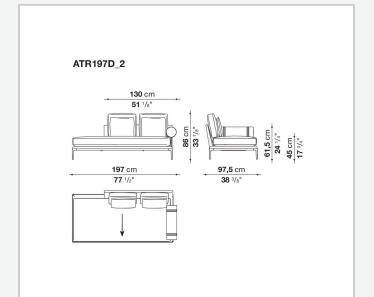

pt to different compositions and create different seating types, from informal relax versions to most formal, also made possible by the use of complementary back cushions.

## **Technical information**

**Internal frame** tubular steel and steel profiles Internal frame upholstery Bayfit® flexible cold shaped polyurethane foam, polyester fibre cover Seat cushion shaped polyurethane of different density, sterilized down, polyester fibre cover **Back cushion** shaped polyurethane, sterilized down Lumbar cushion (AT45\_40) down feather, box style typology Roller shaped polyurethane, polyester fibre cover **Roller support** die-cast aluminium **Roller webbing** fabric or leather Support frame die-cast aluminium Ferrules plastic material Cover fabric or leather

## Technical drawings