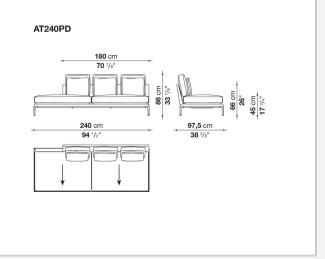

reate different seating types, from informal relax versions to most formal, also made possible by the use of complementary back cushions.

## **Technical information**

**Internal frame** tubular steel and steel profiles Internal frame upholstery Bayfit® flexible cold shaped polyurethane foam, polyester fibre cover Seat cushion shaped polyurethane of different density, sterilized down, polyester fibre cover **Back cushion** shaped polyurethane, sterilized down Lumbar cushion (AT45\_40) down feather, box style typology Roller shaped polyurethane, polyester fibre cover **Roller support** die-cast aluminium **Roller webbing** fabric or leather Support frame die-cast aluminium Ferrules plastic material Cover fabric or leather

## Technical drawings