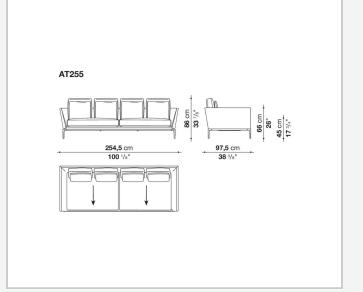

t formal, also made possible by the use of complementary back cushions.

## **Technical information**

**Internal frame** tubular steel and steel profiles Internal frame upholstery Bayfit® flexible cold shaped polyurethane foam, polyester fibre cover Seat cushion shaped polyurethane of different density, sterilized down, polyester fibre cover **Back cushion** shaped polyurethane, sterilized down Lumbar cushion (AT45\_40) down feather, box style typology Roller shaped polyurethane, polyester fibre cover **Roller support** die-cast aluminium **Roller webbing** fabric or leather Support frame die-cast aluminium Ferrules plastic material Cover fabric or leather

## Technical drawings