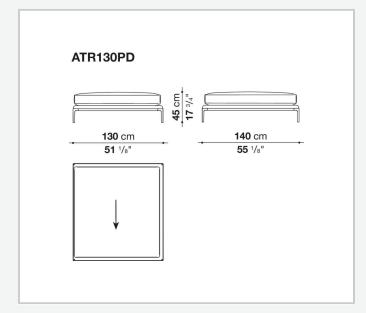

relax versions to most formal, also made possible by the use of complementary back cushions.

## **Technical information**

**Internal frame** tubular steel and steel profiles Internal frame upholstery Bayfit® flexible cold shaped polyurethane foam, polyester fibre cover Seat cushion shaped polyurethane of different density, sterilized down, polyester fibre cover **Back cushion** shaped polyurethane, sterilized down Lumbar cushion (AT45\_40) down feather, box style typology Roller shaped polyurethane, polyester fibre cover **Roller support** die-cast aluminium **Roller webbing** fabric or leather Support frame die-cast aluminium Ferrules plastic material Cover fabric or leather

## Technical drawings