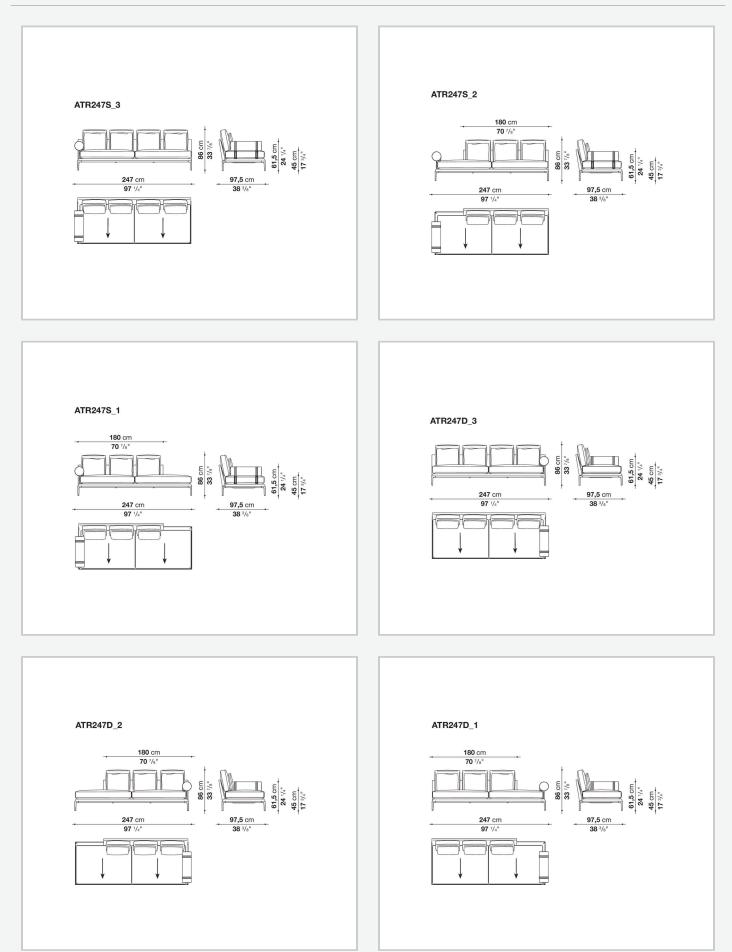

ity to adapt to different compositions and create different seating types, from informal relax versions to most formal, also made possible by the use of complementary back cushions.

## **Technical information**

**Internal frame** tubular steel and steel profiles Internal frame upholstery Bayfit® flexible cold shaped polyurethane foam, polyester fibre cover Seat cushion shaped polyurethane of different density, sterilized down, polyester fibre cover **Back cushion** shaped polyurethane, sterilized down Lumbar cushion (AT45\_40) down feather, box style typology Roller shaped polyurethane, polyester fibre cover **Roller support** die-cast aluminium **Roller webbing** fabric or leather Support frame die-cast aluminium Ferrules plastic material Cover fabric or leather

## Technical drawings