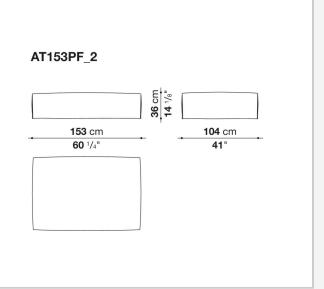

ersions to most formal, also made possible by the use of complementary back cushions.

## **Technical information**

**Internal frame** tubular steel and steel profiles Internal frame upholstery Bayfit® flexible cold shaped polyurethane foam, polyester fibre cover Seat cushion shaped polyurethane of different density, sterilized down, polyester fibre cover **Back cushion** shaped polyurethane, sterilized down Lumbar cushion (AT45\_40) down feather, box style typology Roller shaped polyurethane, polyester fibre cover **Roller support** die-cast aluminium **Roller webbing** fabric or leather Support frame die-cast aluminium Ferrules plastic material Cover fabric or leather

## Technical drawings