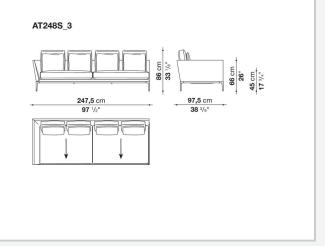

erent compositions and create different seating types, from informal relax versions to most formal, also made possible by the use of complementary back cushions.

## **Technical information**

**Internal frame** tubular steel and steel profiles Internal frame upholstery Bayfit® flexible cold shaped polyurethane foam, polyester fibre cover Seat cushion shaped polyurethane of different density, sterilized down, polyester fibre cover **Back cushion** shaped polyurethane, sterilized down Lumbar cushion (AT45\_40) down feather, box style typology Roller shaped polyurethane, polyester fibre cover **Roller support** die-cast aluminium **Roller webbing** fabric or leather Support frame die-cast aluminium Ferrules plastic material Cover fabric or leather

## Technical drawings