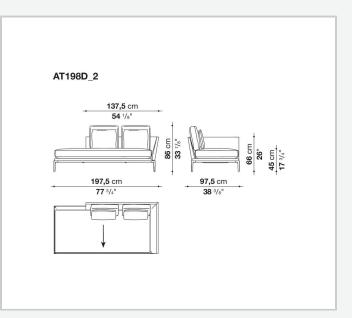

types, from informal relax versions to most formal, also made possible by the use of complementary back cushions.

## **Technical information**

**Internal frame** tubular steel and steel profiles Internal frame upholstery Bayfit® flexible cold shaped polyurethane foam, polyester fibre cover Seat cushion shaped polyurethane of different density, sterilized down, polyester fibre cover **Back cushion** shaped polyurethane, sterilized down Lumbar cushion (AT45\_40) down feather, box style typology Roller shaped polyurethane, polyester fibre cover **Roller support** die-cast aluminium **Roller webbing** fabric or leather Support frame die-cast aluminium Ferrules plastic material Cover fabric or leather

## Technical drawings