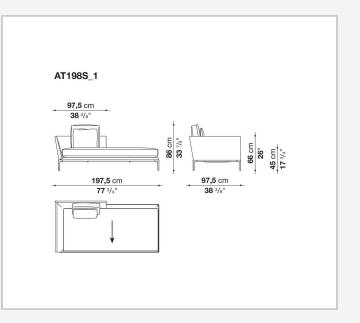

ent seating types, from informal relax versions to most formal, also made possible by the use of complementary back cushions.

## **Technical information**

**Internal frame** tubular steel and steel profiles Internal frame upholstery Bayfit® flexible cold shaped polyurethane foam, polyester fibre cover Seat cushion shaped polyurethane of different density, sterilized down, polyester fibre cover **Back cushion** shaped polyurethane, sterilized down Lumbar cushion (AT45\_40) down feather, box style typology Roller shaped polyurethane, polyester fibre cover **Roller support** die-cast aluminium **Roller webbing** fabric or leather Support frame die-cast aluminium Ferrules plastic material Cover fabric or leather

## Technical drawings