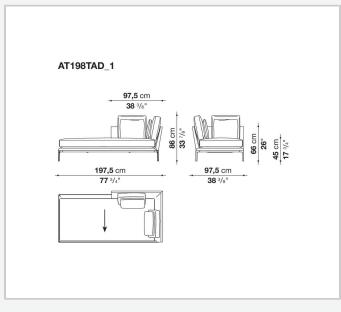

different seating types, from informal relax versions to most formal, also made possible by the use of complementary back cushions.

## **Technical information**

**Internal frame** tubular steel and steel profiles Internal frame upholstery Bayfit® flexible cold shaped polyurethane foam, polyester fibre cover Seat cushion shaped polyurethane of different density, sterilized down, polyester fibre cover **Back cushion** shaped polyurethane, sterilized down Lumbar cushion (AT45\_40) down feather, box style typology Roller shaped polyurethane, polyester fibre cover **Roller support** die-cast aluminium **Roller webbing** fabric or leather Support frame die-cast aluminium Ferrules plastic material Cover fabric or leather

## Technical drawings