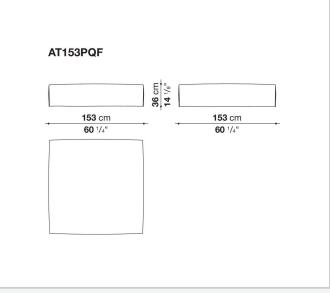

versions to most formal, also made possible by the use of complementary back cushions.

## **Technical information**

**Internal frame** tubular steel and steel profiles Internal frame upholstery Bayfit® flexible cold shaped polyurethane foam, polyester fibre cover Seat cushion shaped polyurethane of different density, sterilized down, polyester fibre cover **Back cushion** shaped polyurethane, sterilized down Lumbar cushion (AT45\_40) down feather, box style typology Roller shaped polyurethane, polyester fibre cover **Roller support** die-cast aluminium **Roller webbing** fabric or leather Support frame die-cast aluminium Ferrules plastic material Cover fabric or leather

## Technical drawings