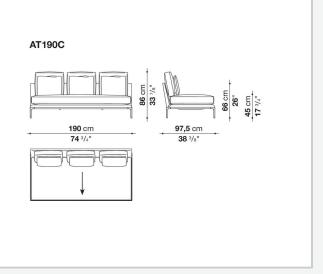

s, from informal relax versions to most formal, also made possible by the use of complementary back cushions.

## **Technical information**

**Internal frame** tubular steel and steel profiles Internal frame upholstery Bayfit® flexible cold shaped polyurethane foam, polyester fibre cover Seat cushion shaped polyurethane of different density, sterilized down, polyester fibre cover **Back cushion** shaped polyurethane, sterilized down Lumbar cushion (AT45\_40) down feather, box style typology Roller shaped polyurethane, polyester fibre cover **Roller support** die-cast aluminium **Roller webbing** fabric or leather Support frame die-cast aluminium Ferrules plastic material Cover fabric or leather

## Technical drawings