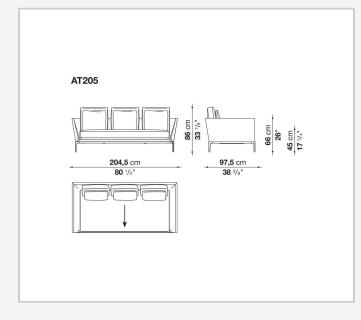

al, also made possible by the use of complementary back cushions.

## **Technical information**

**Internal frame** tubular steel and steel profiles Internal frame upholstery Bayfit® flexible cold shaped polyurethane foam, polyester fibre cover Seat cushion shaped polyurethane of different density, sterilized down, polyester fibre cover **Back cushion** shaped polyurethane, sterilized down Lumbar cushion (AT45\_40) down feather, box style typology Roller shaped polyurethane, polyester fibre cover **Roller support** die-cast aluminium **Roller webbing** fabric or leather Support frame die-cast aluminium Ferrules plastic material Cover fabric or leather

## Technical drawings