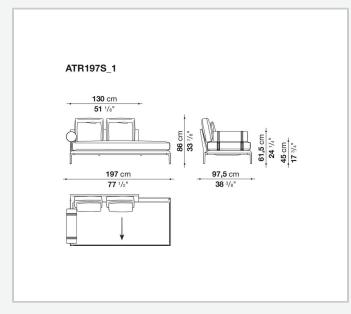

adapt to different compositions and create different seating types, from informal relax versions to most formal, also made possible by the use of complementary back cushions.

## **Technical information**

**Internal frame** tubular steel and steel profiles Internal frame upholstery Bayfit® flexible cold shaped polyurethane foam, polyester fibre cover Seat cushion shaped polyurethane of different density, sterilized down, polyester fibre cover **Back cushion** shaped polyurethane, sterilized down Lumbar cushion (AT45\_40) down feather, box style typology Roller shaped polyurethane, polyester fibre cover **Roller support** die-cast aluminium **Roller webbing** fabric or leather Support frame die-cast aluminium Ferrules plastic material Cover fabric or leather

## Technical drawings