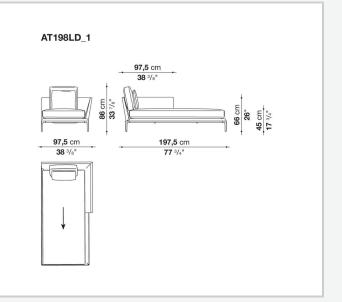

ing types, from informal relax versions to most formal, also made possible by the use of complementary back cushions.

## **Technical information**

**Internal frame** tubular steel and steel profiles Internal frame upholstery Bayfit® flexible cold shaped polyurethane foam, polyester fibre cover Seat cushion shaped polyurethane of different density, sterilized down, polyester fibre cover **Back cushion** shaped polyurethane, sterilized down Lumbar cushion (AT45\_40) down feather, box style typology Roller shaped polyurethane, polyester fibre cover **Roller support** die-cast aluminium **Roller webbing** fabric or leather Support frame die-cast aluminium Ferrules plastic material Cover fabric or leather

## Technical drawings