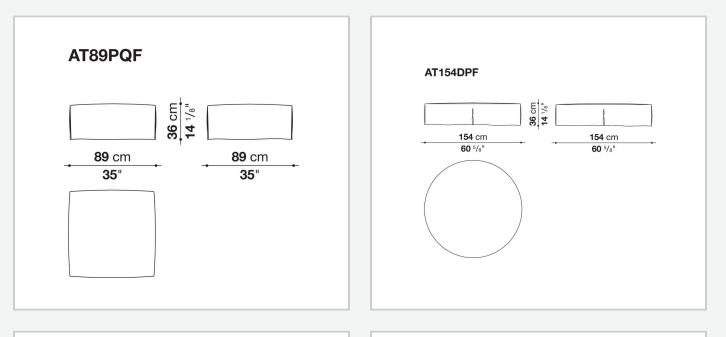

ax versions to most formal, also made possible by the use of complementary back cushions.

## **Technical information**

**Internal frame** tubular steel and steel profiles Internal frame upholstery Bayfit® flexible cold shaped polyurethane foam, polyester fibre cover Seat cushion shaped polyurethane of different density, sterilized down, polyester fibre cover **Back cushion** shaped polyurethane, sterilized down Lumbar cushion (AT45\_40) down feather, box style typology Roller shaped polyurethane, polyester fibre cover **Roller support** die-cast aluminium **Roller webbing** fabric or leather Support frame die-cast aluminium Ferrules plastic material Cover fabric or leather

## Technical drawings