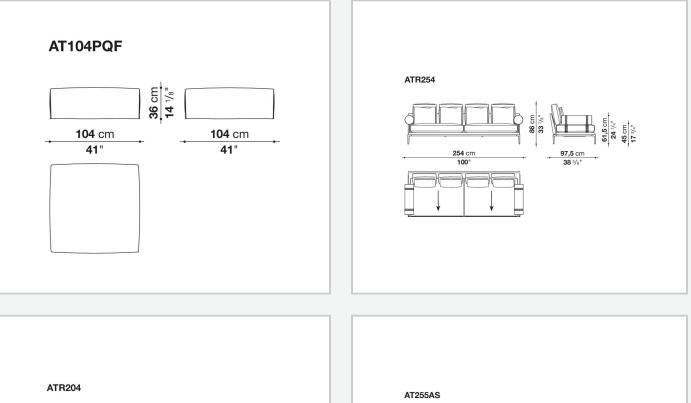

s to most formal, also made possible by the use of complementary back cushions.

## **Technical information**

**Internal frame** tubular steel and steel profiles Internal frame upholstery Bayfit® flexible cold shaped polyurethane foam, polyester fibre cover Seat cushion shaped polyurethane of different density, sterilized down, polyester fibre cover **Back cushion** shaped polyurethane, sterilized down Lumbar cushion (AT45\_40) down feather, box style typology Roller shaped polyurethane, polyester fibre cover **Roller support** die-cast aluminium **Roller webbing** fabric or leather Support frame die-cast aluminium Ferrules plastic material Cover fabric or leather

## Technical drawings