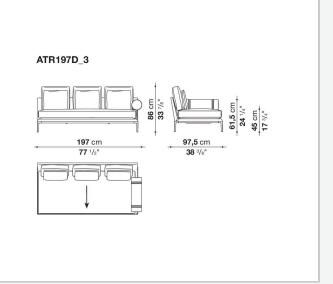

dapt to different compositions and create different seating types, from informal relax versions to most formal, also made possible by the use of complementary back cushions.

## **Technical information**

**Internal frame** tubular steel and steel profiles Internal frame upholstery Bayfit® flexible cold shaped polyurethane foam, polyester fibre cover Seat cushion shaped polyurethane of different density, sterilized down, polyester fibre cover **Back cushion** shaped polyurethane, sterilized down Lumbar cushion (AT45\_40) down feather, box style typology Roller shaped polyurethane, polyester fibre cover **Roller support** die-cast aluminium **Roller webbing** fabric or leather Support frame die-cast aluminium Ferrules plastic material Cover fabric or leather

## Technical drawings