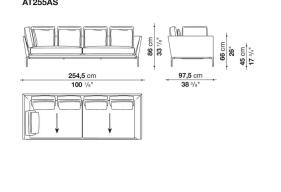

most formal, also made possible by the use of complementary back cushions.

## **Technical information**

**Internal frame** tubular steel and steel profiles Internal frame upholstery Bayfit® flexible cold shaped polyurethane foam, polyester fibre cover Seat cushion shaped polyurethane of different density, sterilized down, polyester fibre cover **Back cushion** shaped polyurethane, sterilized down Lumbar cushion (AT45\_40) down feather, box style typology Roller shaped polyurethane, polyester fibre cover **Roller support** die-cast aluminium **Roller webbing** fabric or leather Support frame die-cast aluminium Ferrules plastic material Cover fabric or leather

## Technical drawings