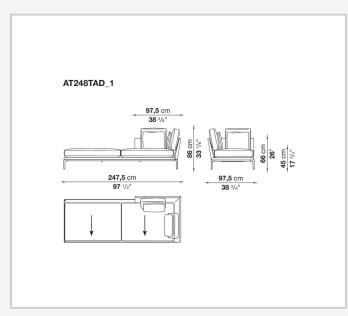

ent compositions and create different seating types, from informal relax versions to most formal, also made possible by the use of complementary back cushions.

## **Technical information**

**Internal frame** tubular steel and steel profiles Internal frame upholstery Bayfit® flexible cold shaped polyurethane foam, polyester fibre cover Seat cushion shaped polyurethane of different density, sterilized down, polyester fibre cover **Back cushion** shaped polyurethane, sterilized down Lumbar cushion (AT45\_40) down feather, box style typology Roller shaped polyurethane, polyester fibre cover **Roller support** die-cast aluminium **Roller webbing** fabric or leather Support frame die-cast aluminium Ferrules plastic material Cover fabric or leather

## Technical drawings