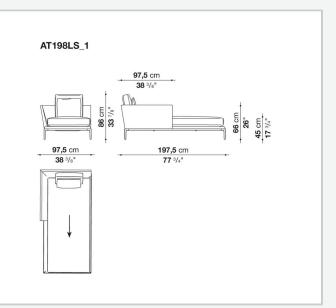

seating types, from informal relax versions to most formal, also made possible by the use of complementary back cushions.

## **Technical information**

**Internal frame** tubular steel and steel profiles Internal frame upholstery Bayfit® flexible cold shaped polyurethane foam, polyester fibre cover Seat cushion shaped polyurethane of different density, sterilized down, polyester fibre cover **Back cushion** shaped polyurethane, sterilized down Lumbar cushion (AT45\_40) down feather, box style typology Roller shaped polyurethane, polyester fibre cover **Roller support** die-cast aluminium **Roller webbing** fabric or leather Support frame die-cast aluminium Ferrules plastic material Cover fabric or leather

## Technical drawings