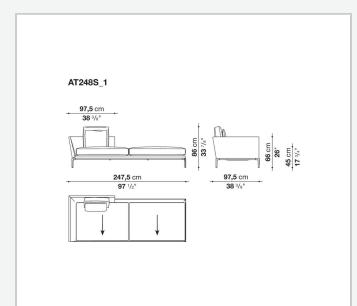

compositions and create different seating types, from informal relax versions to most formal, also made possible by the use of complementary back cushions.

## **Technical information**

**Internal frame** tubular steel and steel profiles Internal frame upholstery Bayfit® flexible cold shaped polyurethane foam, polyester fibre cover Seat cushion shaped polyurethane of different density, sterilized down, polyester fibre cover **Back cushion** shaped polyurethane, sterilized down Lumbar cushion (AT45\_40) down feather, box style typology Roller shaped polyurethane, polyester fibre cover **Roller support** die-cast aluminium **Roller webbing** fabric or leather Support frame die-cast aluminium Ferrules plastic material Cover fabric or leather

## Technical drawings