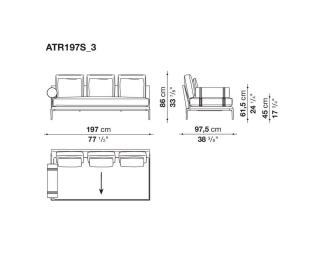

y to adapt to different compositions and create different seating types, from informal relax versions to most formal, also made possible by the use of complementary back cushions.

## **Technical information**

**Internal frame** tubular steel and steel profiles Internal frame upholstery Bayfit® flexible cold shaped polyurethane foam, polyester fibre cover Seat cushion shaped polyurethane of different density, sterilized down, polyester fibre cover **Back cushion** shaped polyurethane, sterilized down Lumbar cushion (AT45\_40) down feather, box style typology Roller shaped polyurethane, polyester fibre cover **Roller support** die-cast aluminium **Roller webbing** fabric or leather Support frame die-cast aluminium Ferrules plastic material Cover fabric or leather

## Technical drawings