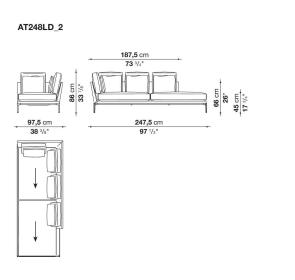

itions and create different seating types, from informal relax versions to most formal, also made possible by the use of complementary back cushions.

## **Technical information**

**Internal frame** tubular steel and steel profiles Internal frame upholstery Bayfit® flexible cold shaped polyurethane foam, polyester fibre cover Seat cushion shaped polyurethane of different density, sterilized down, polyester fibre cover **Back cushion** shaped polyurethane, sterilized down Lumbar cushion (AT45\_40) down feather, box style typology Roller shaped polyurethane, polyester fibre cover **Roller support** die-cast aluminium **Roller webbing** fabric or leather Support frame die-cast aluminium Ferrules plastic material Cover fabric or leather

## Technical drawings