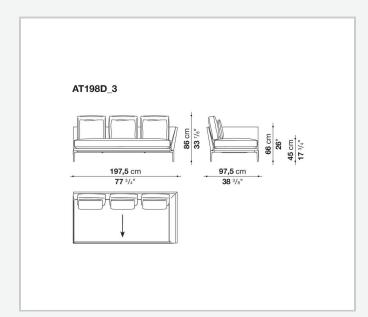

g types, from informal relax versions to most formal, also made possible by the use of complementary back cushions.

## **Technical information**

**Internal frame** tubular steel and steel profiles Internal frame upholstery Bayfit® flexible cold shaped polyurethane foam, polyester fibre cover Seat cushion shaped polyurethane of different density, sterilized down, polyester fibre cover **Back cushion** shaped polyurethane, sterilized down Lumbar cushion (AT45\_40) down feather, box style typology Roller shaped polyurethane, polyester fibre cover **Roller support** die-cast aluminium **Roller webbing** fabric or leather Support frame die-cast aluminium Ferrules plastic material Cover fabric or leather

## Technical drawings