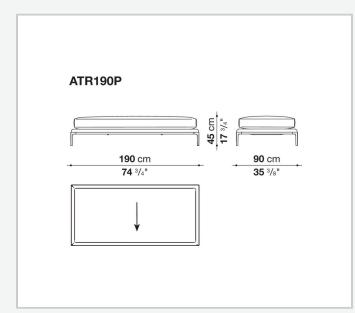

rmal relax versions to most formal, also made possible by the use of complementary back cushions.

## **Technical information**

**Internal frame** tubular steel and steel profiles Internal frame upholstery Bayfit® flexible cold shaped polyurethane foam, polyester fibre cover Seat cushion shaped polyurethane of different density, sterilized down, polyester fibre cover **Back cushion** shaped polyurethane, sterilized down Lumbar cushion (AT45\_40) down feather, box style typology Roller shaped polyurethane, polyester fibre cover **Roller support** die-cast aluminium **Roller webbing** fabric or leather Support frame die-cast aluminium Ferrules plastic material Cover fabric or leather

## Technical drawings