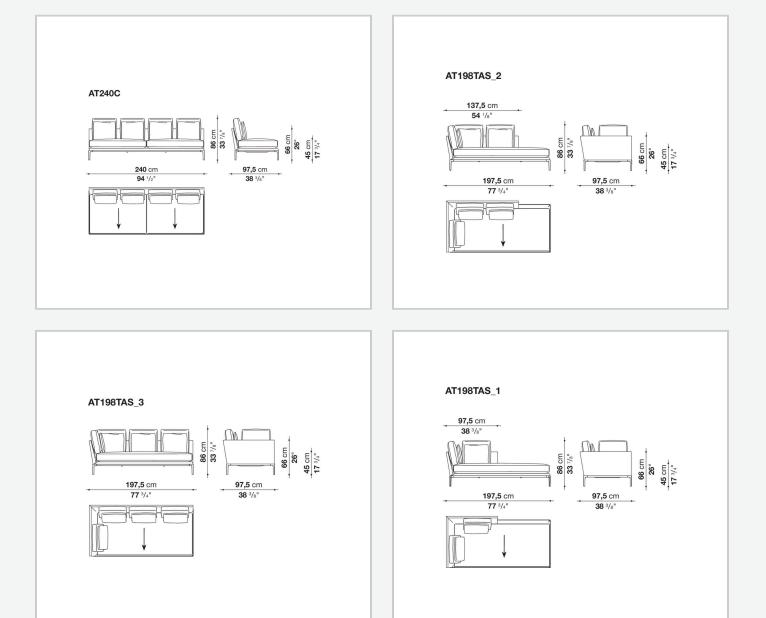

ate different seating types, from informal relax versions to most formal, also made possible by the use of complementary back cushions.

## **Technical information**

**Internal frame** tubular steel and steel profiles Internal frame upholstery Bayfit® flexible cold shaped polyurethane foam, polyester fibre cover Seat cushion shaped polyurethane of different density, sterilized down, polyester fibre cover **Back cushion** shaped polyurethane, sterilized down Lumbar cushion (AT45\_40) down feather, box style typology Roller shaped polyurethane, polyester fibre cover **Roller support** die-cast aluminium **Roller webbing** fabric or leather Support frame die-cast aluminium Ferrules plastic material Cover fabric or leather

## Technical drawings