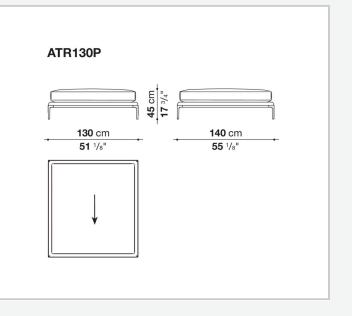

elax versions to most formal, also made possible by the use of complementary back cushions.

## **Technical information**

**Internal frame** tubular steel and steel profiles Internal frame upholstery Bayfit® flexible cold shaped polyurethane foam, polyester fibre cover Seat cushion shaped polyurethane of different density, sterilized down, polyester fibre cover **Back cushion** shaped polyurethane, sterilized down Lumbar cushion (AT45\_40) down feather, box style typology Roller shaped polyurethane, polyester fibre cover **Roller support** die-cast aluminium **Roller webbing** fabric or leather Support frame die-cast aluminium Ferrules plastic material Cover fabric or leather

## Technical drawings