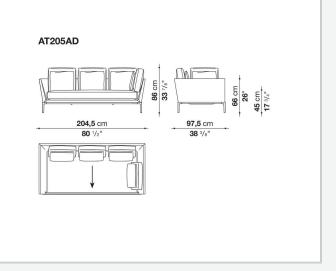

rmal, also made possible by the use of complementary back cushions.

## **Technical information**

**Internal frame** tubular steel and steel profiles Internal frame upholstery Bayfit® flexible cold shaped polyurethane foam, polyester fibre cover Seat cushion shaped polyurethane of different density, sterilized down, polyester fibre cover **Back cushion** shaped polyurethane, sterilized down Lumbar cushion (AT45\_40) down feather, box style typology Roller shaped polyurethane, polyester fibre cover **Roller support** die-cast aluminium **Roller webbing** fabric or leather Support frame die-cast aluminium Ferrules plastic material Cover fabric or leather

## Technical drawings