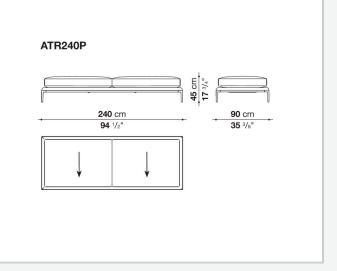

formal relax versions to most formal, also made possible by the use of complementary back cushions.

## **Technical information**

**Internal frame** tubular steel and steel profiles Internal frame upholstery Bayfit® flexible cold shaped polyurethane foam, polyester fibre cover Seat cushion shaped polyurethane of different density, sterilized down, polyester fibre cover **Back cushion** shaped polyurethane, sterilized down Lumbar cushion (AT45\_40) down feather, box style typology Roller shaped polyurethane, polyester fibre cover **Roller support** die-cast aluminium **Roller webbing** fabric or leather Support frame die-cast aluminium Ferrules plastic material Cover fabric or leather

## Technical drawings