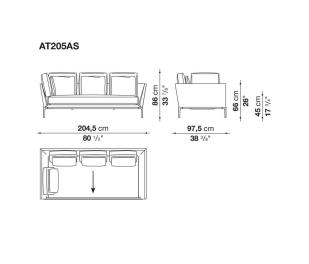

formal, also made possible by the use of complementary back cushions.

## **Technical information**

**Internal frame** tubular steel and steel profiles Internal frame upholstery Bayfit® flexible cold shaped polyurethane foam, polyester fibre cover Seat cushion shaped polyurethane of different density, sterilized down, polyester fibre cover **Back cushion** shaped polyurethane, sterilized down Lumbar cushion (AT45\_40) down feather, box style typology Roller shaped polyurethane, polyester fibre cover **Roller support** die-cast aluminium **Roller webbing** fabric or leather Support frame die-cast aluminium Ferrules plastic material Cover fabric or leather

## Technical drawings