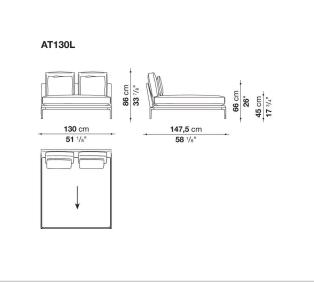

informal relax versions to most formal, also made possible by the use of complementary back cushions.

## **Technical information**

**Internal frame** tubular steel and steel profiles Internal frame upholstery Bayfit® flexible cold shaped polyurethane foam, polyester fibre cover Seat cushion shaped polyurethane of different density, sterilized down, polyester fibre cover **Back cushion** shaped polyurethane, sterilized down Lumbar cushion (AT45\_40) down feather, box style typology Roller shaped polyurethane, polyester fibre cover **Roller support** die-cast aluminium **Roller webbing** fabric or leather Support frame die-cast aluminium Ferrules plastic material Cover fabric or leather

## Technical drawings