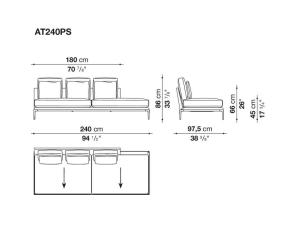

create different seating types, from informal relax versions to most formal, also made possible by the use of complementary back cushions.

## **Technical information**

**Internal frame** tubular steel and steel profiles Internal frame upholstery Bayfit® flexible cold shaped polyurethane foam, polyester fibre cover Seat cushion shaped polyurethane of different density, sterilized down, polyester fibre cover **Back cushion** shaped polyurethane, sterilized down Lumbar cushion (AT45\_40) down feather, box style typology Roller shaped polyurethane, polyester fibre cover **Roller support** die-cast aluminium **Roller webbing** fabric or leather Support frame die-cast aluminium Ferrules plastic material Cover fabric or leather

## Technical drawings