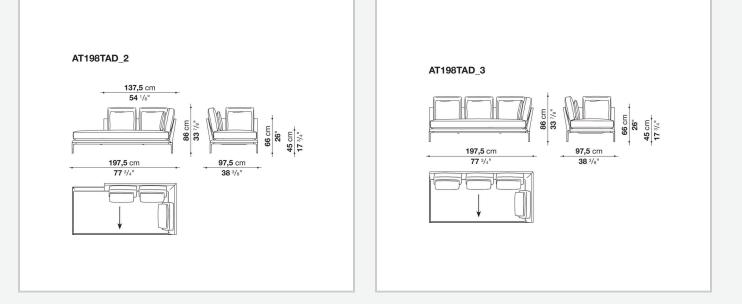

e different seating types, from informal relax versions to most formal, also made possible by the use of complementary back cushions.

## **Technical information**

**Internal frame** tubular steel and steel profiles Internal frame upholstery Bayfit® flexible cold shaped polyurethane foam, polyester fibre cover Seat cushion shaped polyurethane of different density, sterilized down, polyester fibre cover **Back cushion** shaped polyurethane, sterilized down Lumbar cushion (AT45\_40) down feather, box style typology Roller shaped polyurethane, polyester fibre cover **Roller support** die-cast aluminium **Roller webbing** fabric or leather Support frame die-cast aluminium Ferrules plastic material Cover fabric or leather

## Technical drawings