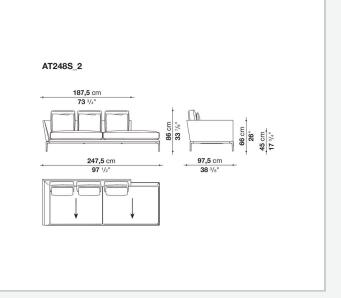

t compositions and create different seating types, from informal relax versions to most formal, also made possible by the use of complementary back cushions.

## **Technical information**

**Internal frame** tubular steel and steel profiles Internal frame upholstery Bayfit® flexible cold shaped polyurethane foam, polyester fibre cover Seat cushion shaped polyurethane of different density, sterilized down, polyester fibre cover **Back cushion** shaped polyurethane, sterilized down Lumbar cushion (AT45\_40) down feather, box style typology Roller shaped polyurethane, polyester fibre cover **Roller support** die-cast aluminium **Roller webbing** fabric or leather Support frame die-cast aluminium Ferrules plastic material Cover fabric or leather

## Technical drawings