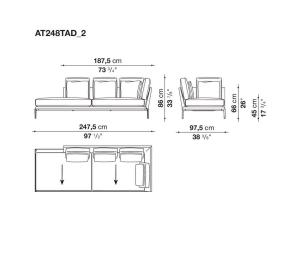

fferent compositions and create different seating types, from informal relax versions to most formal, also made possible by the use of complementary back cushions.

## **Technical information**

**Internal frame** tubular steel and steel profiles Internal frame upholstery Bayfit® flexible cold shaped polyurethane foam, polyester fibre cover Seat cushion shaped polyurethane of different density, sterilized down, polyester fibre cover **Back cushion** shaped polyurethane, sterilized down Lumbar cushion (AT45\_40) down feather, box style typology Roller shaped polyurethane, polyester fibre cover **Roller support** die-cast aluminium **Roller webbing** fabric or leather Support frame die-cast aluminium Ferrules plastic material Cover fabric or leather

## Technical drawings