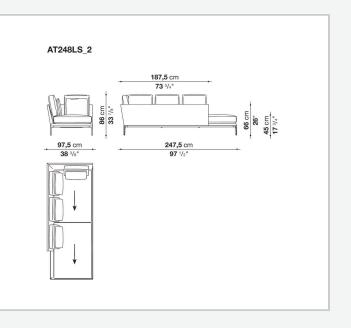

mpositions and create different seating types, from informal relax versions to most formal, also made possible by the use of complementary back cushions.

## **Technical information**

**Internal frame** tubular steel and steel profiles Internal frame upholstery Bayfit® flexible cold shaped polyurethane foam, polyester fibre cover Seat cushion shaped polyurethane of different density, sterilized down, polyester fibre cover **Back cushion** shaped polyurethane, sterilized down Lumbar cushion (AT45\_40) down feather, box style typology Roller shaped polyurethane, polyester fibre cover **Roller support** die-cast aluminium **Roller webbing** fabric or leather Support frame die-cast aluminium Ferrules plastic material Cover fabric or leather

## Technical drawings