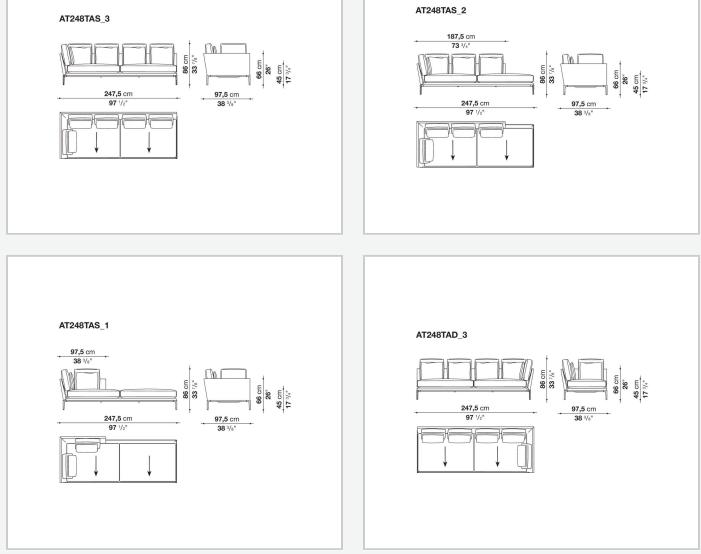

different compositions and create different seating types, from informal relax versions to most formal, also made possible by the use of complementary back cushions.

## **Technical information**

**Internal frame** tubular steel and steel profiles Internal frame upholstery Bayfit® flexible cold shaped polyurethane foam, polyester fibre cover Seat cushion shaped polyurethane of different density, sterilized down, polyester fibre cover **Back cushion** shaped polyurethane, sterilized down Lumbar cushion (AT45\_40) down feather, box style typology Roller shaped polyurethane, polyester fibre cover **Roller support** die-cast aluminium **Roller webbing** fabric or leather Support frame die-cast aluminium Ferrules plastic material Cover fabric or leather

## Technical drawings