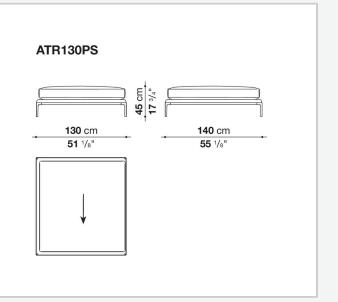

al relax versions to most formal, also made possible by the use of complementary back cushions.

## **Technical information**

**Internal frame** tubular steel and steel profiles Internal frame upholstery Bayfit® flexible cold shaped polyurethane foam, polyester fibre cover Seat cushion shaped polyurethane of different density, sterilized down, polyester fibre cover **Back cushion** shaped polyurethane, sterilized down Lumbar cushion (AT45\_40) down feather, box style typology Roller shaped polyurethane, polyester fibre cover **Roller support** die-cast aluminium **Roller webbing** fabric or leather Support frame die-cast aluminium Ferrules plastic material Cover fabric or leather

## Technical drawings