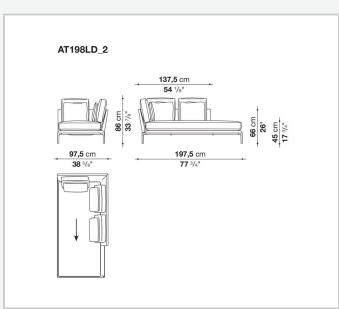

ating types, from informal relax versions to most formal, also made possible by the use of complementary back cushions.

## **Technical information**

**Internal frame** tubular steel and steel profiles Internal frame upholstery Bayfit® flexible cold shaped polyurethane foam, polyester fibre cover Seat cushion shaped polyurethane of different density, sterilized down, polyester fibre cover **Back cushion** shaped polyurethane, sterilized down Lumbar cushion (AT45\_40) down feather, box style typology Roller shaped polyurethane, polyester fibre cover **Roller support** die-cast aluminium **Roller webbing** fabric or leather Support frame die-cast aluminium Ferrules plastic material Cover fabric or leather

## Technical drawings