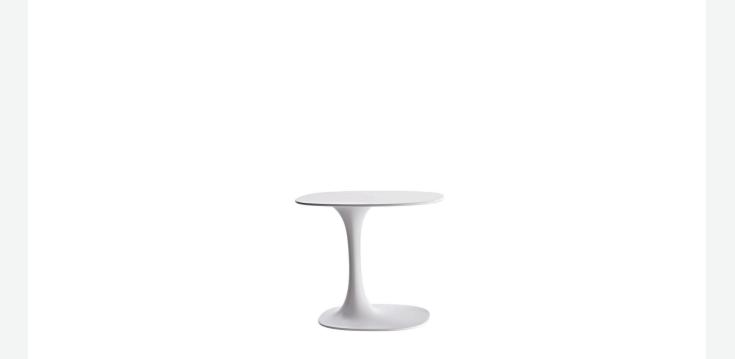

## Description

Elegantly asymmetrical, Awa is a versatile object, a service table to be placed wherever a support surface is needed. It is available in white Cristalplant®, a material suitable to be used both indoors and outdoors, and in hard polyurethane in many satin and glossy colours that bring an energy boost to any room and style. Awa smalltable suits perfectly every type of space.