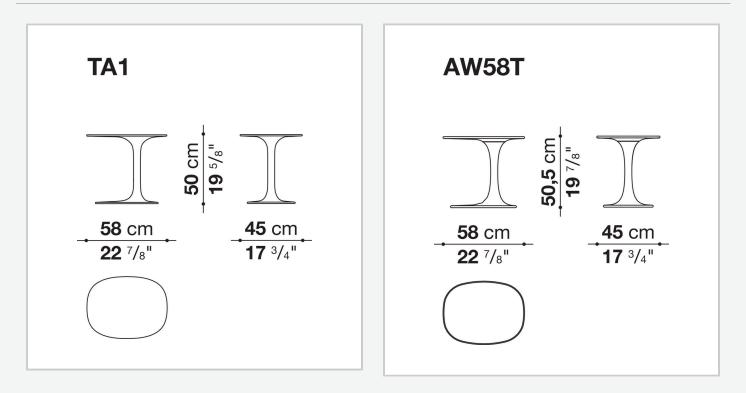

Awa

SMALL TABLES

2009

Naoto Fukasawa



## Description

Elegantly asymmetrical, Awa is a versatile object, a service table to be placed wherever a support surface is needed. It is available in white Cristalplant®, a material suitable to be used both indoors and outdoors, and in hard polyurethane in many satin and glossy colours that bring an energy boost to any room and style. Awa smalltable suits perfectly every type of space.

## **Technical** information

Frame (TA1)
Cristalplant Outdoor® (natural mineral filler of phosphate of aluminium with polyester acrylate resin)
Frame (AW58T)
hard polyurethane
Internal pin and plate (AW58T)
steel
Ferrules (TA1)
thermoplastic material
Ferrules (AW58T)
felt

## Technical drawings