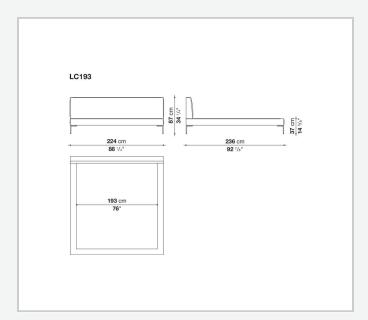

ry available in two versions: a more striking one, in which the sides protrude from the slightly recessed mattress, and a simpler one in which the band is flush with the mattress. An evolution of the sofa of the same name, the Charles bed features the signature design of the inverted "L" shaped foot. It also comes in a version with wheels.

# Technical information

10/12/22

## **Internal frame**

tubular steel and steel profiles

## Internal frame upholstery

Bayfit® flexible cold shaped polyurethane foam, polyester fibre cover

### **External feet**

die-cast aluminium

#### Internal feet

tubular steel and steel profiles

### Wheels support frame

steel

#### Wheels

plastic material

#### Ferrules

thermoplastic material

#### Cover

fabric or leather

2

# Technical drawings













3