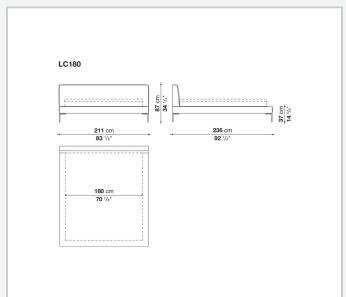

holstery available in two versions: a more striking one, in which the sides protrude from the slightly recessed mattress, and a simpler one in which the band is flush with the mattress. An evolution of the sofa of the same name, the Charles bed features the signature design of the inverted "L" shaped foot. It also comes in a version with wheels.

# Technical information

10/12/22

## **Internal frame**

tubular steel and steel profiles

## Internal frame upholstery

Bayfit® flexible cold shaped polyurethane foam, polyester fibre cover

### **External feet**

die-cast aluminium

#### Internal feet

tubular steel and steel profiles

### Wheels support frame

steel

#### Wheels

plastic material

#### Ferrules

thermoplastic material

#### Cover

fabric or leather

2

# Technical drawings













3