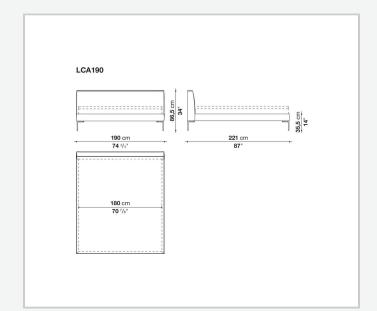

lable in two versions: a more striking one, in which the sides protrude from the slightly recessed mattress, and a simpler one in which the band is flush with the mattress. An evolution of the sofa of the same name, the Charles bed features the signature design of the inverted "L" shaped foot. It also comes in a version with wheels.

# Technical information

10/12/22

## **Internal frame**

tubular steel and steel profiles

## Internal frame upholstery

Bayfit® flexible cold shaped polyurethane foam, polyester fibre cover

### **External feet**

die-cast aluminium

#### Internal feet

tubular steel and steel profiles

### Wheels support frame

steel

#### Wheels

plastic material

#### Ferrules

thermoplastic material

#### Cover

fabric or leather

2

# Technical drawings













3