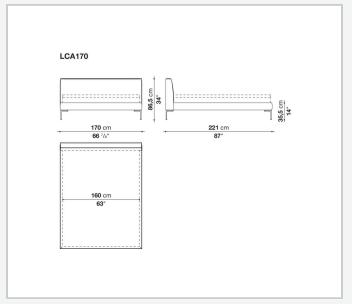

available in two versions: a more striking one, in which the sides protrude from the slightly recessed mattress, and a simpler one in which the band is flush with the mattress. An evolution of the sofa of the same name, the Charles bed features the signature design of the inverted "L" shaped foot. It also comes in a version with wheels.

# Technical information

10/12/22

## **Internal frame**

tubular steel and steel profiles

## Internal frame upholstery

Bayfit® flexible cold shaped polyurethane foam, polyester fibre cover

### **External feet**

die-cast aluminium

#### Internal feet

tubular steel and steel profiles

### Wheels support frame

steel

#### Wheels

plastic material

#### Ferrules

thermoplastic material

#### Cover

fabric or leather

2

# Technical drawings













3