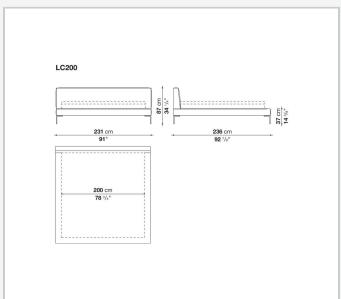

lstery available in two versions: a more striking one, in which the sides protrude from the slightly recessed mattress, and a simpler one in which the band is flush with the mattress. An evolution of the sofa of the same name, the Charles bed features the signature design of the inverted "L" shaped foot. It also comes in a version with wheels.

# Technical information

10/12/22

## **Internal frame**

tubular steel and steel profiles

## Internal frame upholstery

Bayfit® flexible cold shaped polyurethane foam, polyester fibre cover

### **External feet**

die-cast aluminium

#### Internal feet

tubular steel and steel profiles

### Wheels support frame

steel

#### Wheels

plastic material

#### Ferrules

thermoplastic material

#### Cover

fabric or leather

2

# Technical drawings













3