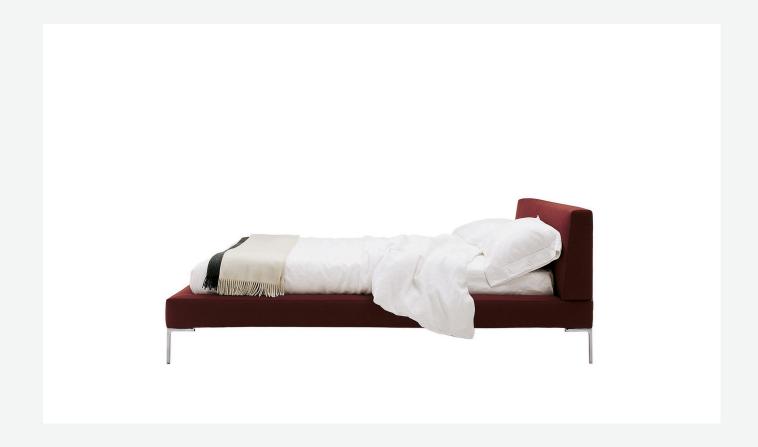

# Description

Charles is a double bed with fabric or leather upholstery available in two versions: a more striking one, in which the sides protrude from the slightly recessed mattress, and a simpler one in which the band is flush with the mattress. An evolution of the sofa of the same name, the Charles bed features the signature design of the inverted "L" shaped foot. It also comes in a version with wheels.