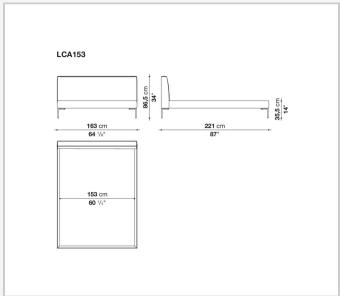

ble in two versions: a more striking one, in which the sides protrude from the slightly recessed mattress, and a simpler one in which the band is flush with the mattress. An evolution of the sofa of the same name, the Charles bed features the signature design of the inverted "L" shaped foot. It also comes in a version with wheels.

# Technical information

10/12/22

## **Internal frame**

tubular steel and steel profiles

## Internal frame upholstery

Bayfit® flexible cold shaped polyurethane foam, polyester fibre cover

### **External feet**

die-cast aluminium

#### Internal feet

tubular steel and steel profiles

### Wheels support frame

steel

#### Wheels

plastic material

#### Ferrules

thermoplastic material

#### Cover

fabric or leather

2

# Technical drawings













3