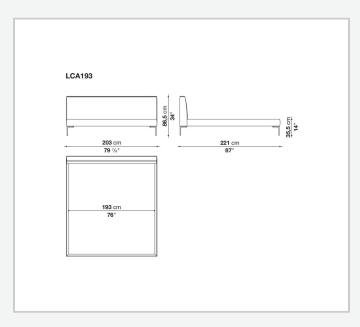

e in two versions: a more striking one, in which the sides protrude from the slightly recessed mattress, and a simpler one in which the band is flush with the mattress. An evolution of the sofa of the same name, the Charles bed features the signature design of the inverted "L" shaped foot. It also comes in a version with wheels.

# Technical information

10/12/22

## **Internal frame**

tubular steel and steel profiles

## Internal frame upholstery

Bayfit® flexible cold shaped polyurethane foam, polyester fibre cover

### **External feet**

die-cast aluminium

#### Internal feet

tubular steel and steel profiles

### Wheels support frame

steel

#### Wheels

plastic material

#### Ferrules

thermoplastic material

#### Cover

fabric or leather

2

# Technical drawings













3