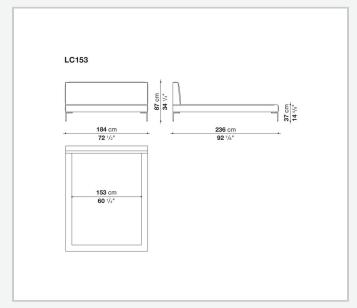

tery available in two versions: a more striking one, in which the sides protrude from the slightly recessed mattress, and a simpler one in which the band is flush with the mattress. An evolution of the sofa of the same name, the Charles bed features the signature design of the inverted "L" shaped foot. It also comes in a version with wheels.

# Technical information

10/12/22

## **Internal frame**

tubular steel and steel profiles

## Internal frame upholstery

Bayfit® flexible cold shaped polyurethane foam, polyester fibre cover

### **External feet**

die-cast aluminium

#### Internal feet

tubular steel and steel profiles

### Wheels support frame

steel

#### Wheels

plastic material

#### Ferrules

thermoplastic material

#### Cover

fabric or leather

2

# Technical drawings













3