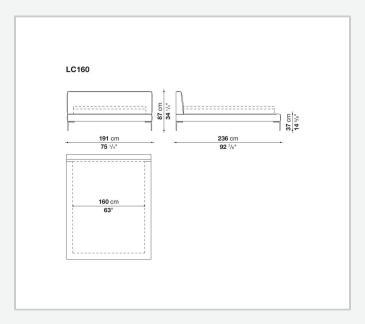

upholstery available in two versions: a more striking one, in which the sides protrude from the slightly recessed mattress, and a simpler one in which the band is flush with the mattress. An evolution of the sofa of the same name, the Charles bed features the signature design of the inverted "L" shaped foot. It also comes in a version with wheels.

# Technical information

10/12/22

## **Internal frame**

tubular steel and steel profiles

## Internal frame upholstery

Bayfit® flexible cold shaped polyurethane foam, polyester fibre cover

### **External feet**

die-cast aluminium

#### Internal feet

tubular steel and steel profiles

### Wheels support frame

steel

#### Wheels

plastic material

#### Ferrules

thermoplastic material

#### Cover

fabric or leather

2

# Technical drawings













3