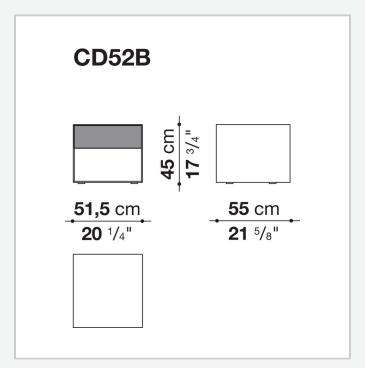

## Dado

LIVING STORAGE UNITS

2007

Studio Kairos



## Description

A large family of storage units enhanced by chromatic variations and plays of bright and matt finishes, while maintaining the formal rigour of the design. They are customised by an important detail: the greater depth of the tops and sides, as compared to the drawers, that contribute a sense of depth to the front. Chest of drawers that develop vertically or horizontally are placed beside elements that are less deep, with fronts that alternate empty portions and drawers, designed for use at the bedside.

## Technical information

Frame and drawer front
MDF wood fibre panels
Internal drawer
melamine faced wood particles panel
Drawer runners
TIP-ON fully extractible

## Technical drawings