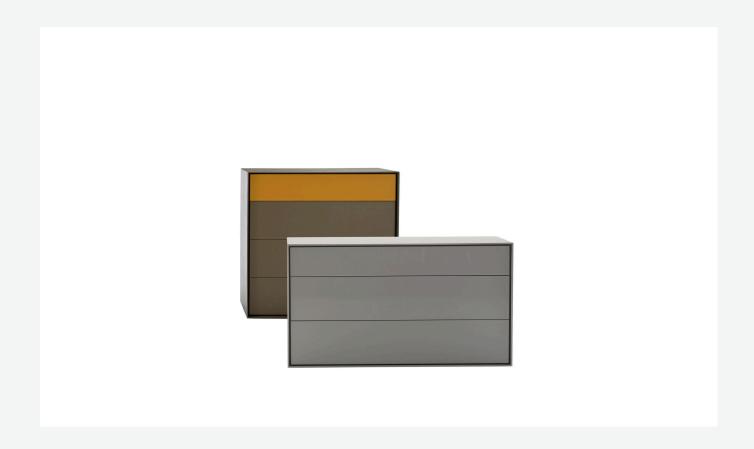

## Description

A large family of storage units enhanced by chromatic variations and plays of bright and matt finishes, while maintaining the formal rigour of the design. They are customised by an important detail: the greater depth of the tops and sides, as compared to the drawers, that contribute a sense of depth to the front. Chest of drawers that develop vertically or horizontally are placed beside elements that are less deep, with fronts that alternate empty portions and drawers, designed for use at the bedside.