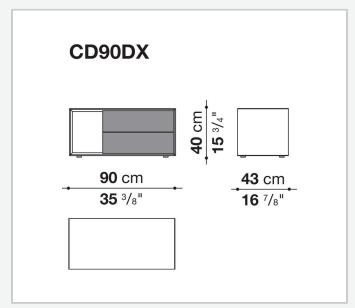

## Dado

LIVING STORAGE UNITS

2007

Studio Kairos



## Description

A large family of storage units enhanced by chromatic variations and plays of bright and matt finishes, while maintaining the formal rigour of the design. They are customised by an important detail: the greater depth of the tops and sides, as compared to the drawers, that contribute a sense of depth to the front. Chest of drawers that develop vertically or horizontally are placed beside elements that are less deep, with fronts that alternate empty portions and drawers, designed for use at the bedside.

## Technical information

Frame and drawer front
MDF wood fibre panels
Internal drawer
melamine faced wood particles panel
Drawer runners
TIP-ON fully extractible

## Technical drawings