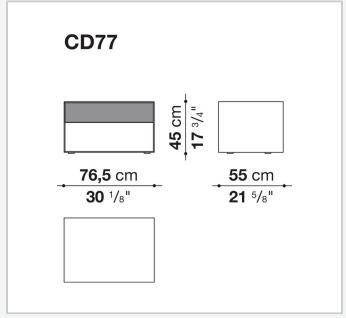

## Dado

LIVING STORAGE UNITS

2007

Studio Kairos



## Description

A large family of storage units enhanced by chromatic variations and plays of bright and matt finishes, while maintaining the formal rigour of the design. They are customised by an important detail: the greater depth of the tops and sides, as compared to the drawers, that contribute a sense of depth to the front. Chest of drawers that develop vertically or horizontally are placed beside elements that are less deep, with fronts that alternate empty portions and drawers, designed for use at the bedside.

## Technical information

Frame and drawer front
MDF wood fibre panels
Internal drawer
melamine faced wood particles panel
Drawer runners
TIP-ON fully extractible

## Technical drawings