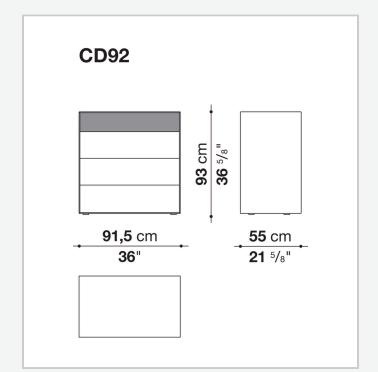

## Dado

LIVING STORAGE UNITS

2007

Studio Kairos



## Description

A large family of storage units enhanced by chromatic variations and plays of bright and matt finishes, while maintaining the formal rigour of the design. They are customised by an important detail: the greater depth of the tops and sides, as compared to the drawers, that contribute a sense of depth to the front. Chest of drawers that develop vertically or horizontally are placed beside elements that are less deep, with fronts that alternate empty portions and drawers, designed for use at the bedside.

## Technical information

Frame and drawer front
MDF wood fibre panels
Internal drawer
melamine faced wood particles panel
Drawer runners
TIP-ON fully extractible

## Technical drawings