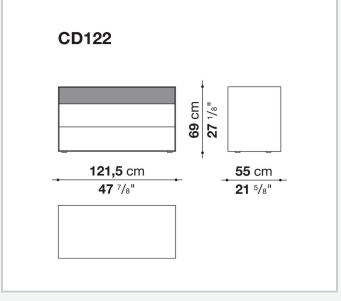

## Dado

LIVING STORAGE UNITS

2007

Studio Kairos



## Description

A large family of storage units enhanced by chromatic variations and plays of bright and matt finishes, while maintaining the formal rigour of the design. They are customised by an important detail: the greater depth of the tops and sides, as compared to the drawers, that contribute a sense of depth to the front. Chest of drawers that develop vertically or horizontally are placed beside elements that are less deep, with fronts that alternate empty portions and drawers, designed for use at the bedside.

## Technical information

Frame and drawer front
MDF wood fibre panels
Internal drawer
melamine faced wood particles panel
Drawer runners
TIP-ON fully extractible

## Technical drawings