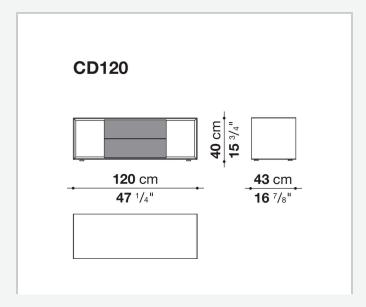

## Dado

LIVING STORAGE UNITS

2007

Studio Kairos



## Description

A large family of storage units enhanced by chromatic variations and plays of bright and matt finishes, while maintaining the formal rigour of the design. They are customised by an important detail: the greater depth of the tops and sides, as compared to the drawers, that contribute a sense of depth to the front. Chest of drawers that develop vertically or horizontally are placed beside elements that are less deep, with fronts that alternate empty portions and drawers, designed for use at the bedside.

## Technical information

Frame and drawer front
MDF wood fibre panels
Internal drawer
melamine faced wood particles panel
Drawer runners
TIP-ON fully extractible

## Technical drawings