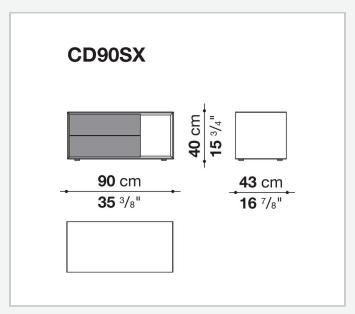

## Dado

LIVING STORAGE UNITS

2007

Studio Kairos



## Description

A large family of storage units enhanced by chromatic variations and plays of bright and matt finishes, while maintaining the formal rigour of the design. They are customised by an important detail: the greater depth of the tops and sides, as compared to the drawers, that contribute a sense of depth to the front. Chest of drawers that develop vertically or horizontally are placed beside elements that are less deep, with fronts that alternate empty portions and drawers, designed for use at the bedside.

## Technical information

Frame and drawer front
MDF wood fibre panels
Internal drawer
melamine faced wood particles panel
Drawer runners
TIP-ON fully extractible

## Technical drawings