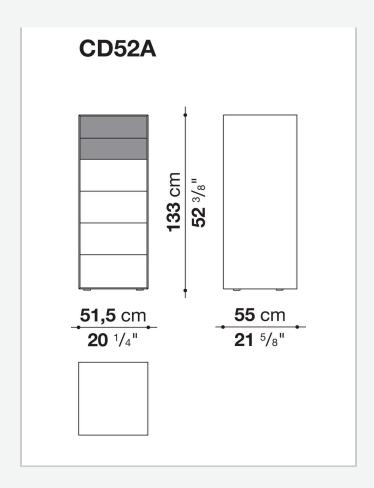

## Dado

LIVING STORAGE UNITS

2007

Studio Kairos



## Description

A large family of storage units enhanced by chromatic variations and plays of bright and matt finishes, while maintaining the formal rigour of the design. They are customised by an important detail: the greater depth of the tops and sides, as compared to the drawers, that contribute a sense of depth to the front. Chest of drawers that develop vertically or horizontally are placed beside elements that are less deep, with fronts that alternate empty portions and drawers, designed for use at the bedside.

## Technical information

Frame and drawer front
MDF wood fibre panels
Internal drawer
melamine faced wood particles panel
Drawer runners
TIP-ON fully extractible

## Technical drawings