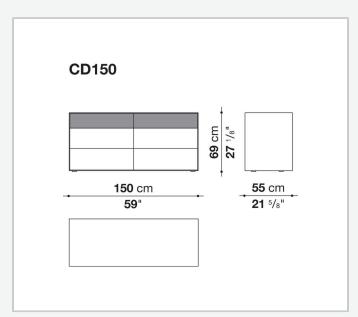

## Dado

LIVING STORAGE UNITS

2007

Studio Kairos



## Description

A large family of storage units enhanced by chromatic variations and plays of bright and matt finishes, while maintaining the formal rigour of the design. They are customised by an important detail: the greater depth of the tops and sides, as compared to the drawers, that contribute a sense of depth to the front. Chest of drawers that develop vertically or horizontally are placed beside elements that are less deep, with fronts that alternate empty portions and drawers, designed for use at the bedside.

## Technical information

Frame and drawer front
MDF wood fibre panels
Internal drawer
melamine faced wood particles panel
Drawer runners
TIP-ON fully extractible

## Technical drawings