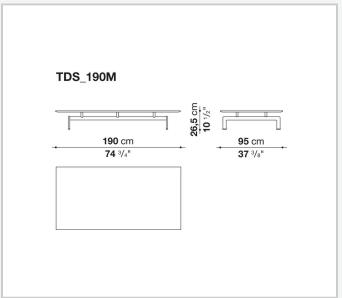

#### Top (TDS\_190M)

marble (natural finish, matt polyester finish or glossy polyester finish)

## Technical drawings

3