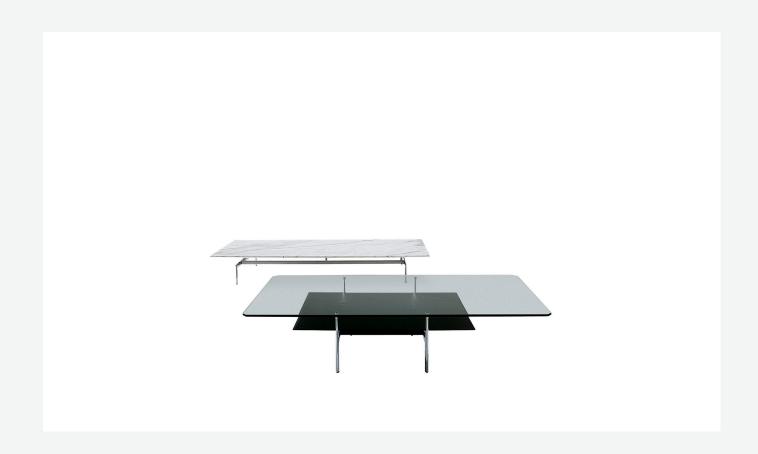

### Description

An evergreen like the sofa, which inspires its die-cast aluminium supports. Two impressive versions even in term of size; the other lighter with two tops, one in transparent ground glass and the other covered with thick leather.