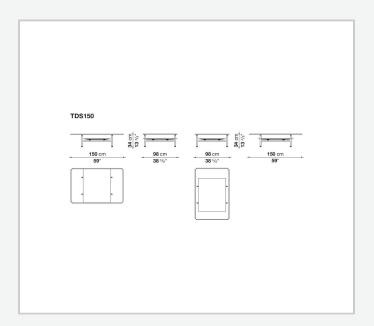

# Diesis

**SMALL TABLES** 

1979

Antonio Citterio Paolo Nava



### Description

An evergreen like the sofa, which inspires its die-cast aluminium supports. Two impressive versions even in term of size; the other lighter with two tops, one in transparent ground glass and the other covered with thick leather.

### Technical information

1 10/12/22

#### **Top (TDS150)**

glass

#### Top (TDS\_190M)

marble (natural finish, matt polyester finish or glossy polyester finish)

#### Lower shelf (TDS150)

multi-layered wood panel

#### Lower shelf cover (TDS150)

thick leather

#### **Support frame and feet**

die-cast aluminium and tubular steel

#### **Ferrules**

plastic material

2

## Technical drawings





3