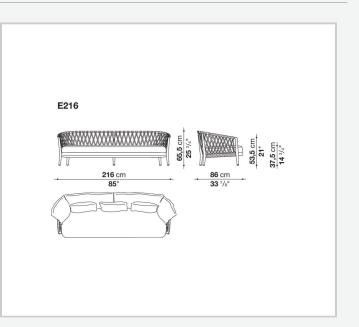

esigned for outdoor use. Erica is a complete series of seating elements, inclusive of an armchair, a small armchair and a chair.

## **Technical** information

#### Frame

die-cast aluminium and extrusions with polyester powder painting

#### **Back upholstery**

shaped polyurethane of different density, Solotex fibre and visco-elastic polyurethane combination, cover in water repellent polyester fibre

### Seat upholstery

shaped polyurethane, cover in water repellent polyester fibre (with heat-sealed ribbon)

#### Interlacing

polypropylene fibre braid

#### Seat webbing

polypropylene fibre and synthetic rubber threads

#### Ferrules

thermoplastic material

### Waterproof cover cloth

PES fabric coated on one side in PU

#### Cover

fabric in limited categories

# Technical drawings