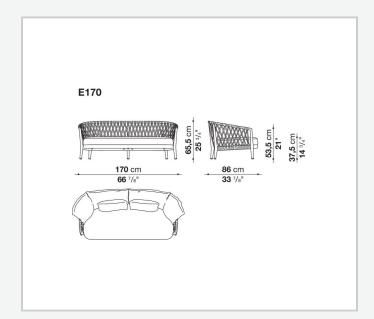

designed for outdoor use. Erica is a complete series of seating elements, inclusive of an armchair, a small armchair and a chair.

## **Technical** information

#### Frame

die-cast aluminium and extrusions with polyester powder painting

#### **Back upholstery**

shaped polyurethane of different density, Solotex fibre and visco-elastic polyurethane combination, cover in water repellent polyester fibre

### Seat upholstery

shaped polyurethane, cover in water repellent polyester fibre (with heat-sealed ribbon)

#### Interlacing

polypropylene fibre braid

#### Seat webbing

polypropylene fibre and synthetic rubber threads

#### Ferrules

thermoplastic material

### Waterproof cover cloth

PES fabric coated on one side in PU

#### Cover

fabric in limited categories

# Technical drawings