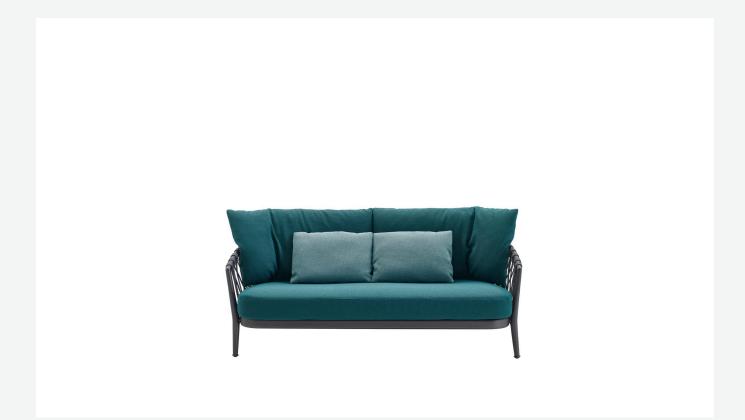

## Description

Available as a two-seater or three-seater outdoor sofa, Erica offers a technological blend of extruded and diecast aluminium elements. Its lightness and refined design makes it ideal for both public and residential settings, delivering ergonomic comfort together with strength for outdoor use. The seat and back cushions are a guarantee of comfort and relaxation. The frames are available in three finishes, combined with a polypropylene fibre interlacing and a high-strength internal core designed for outdoor use. Erica is a complete series of seating elements, inclusive of an armchair, a small armchair and a chair.