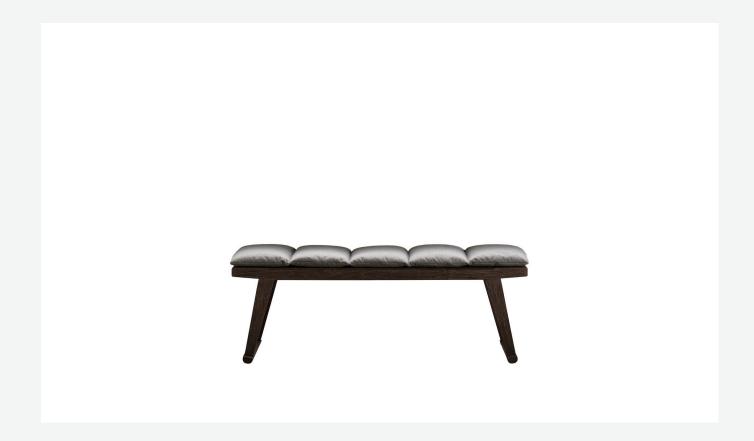

## Description

Dedicated to living en plein air, the Gio outdoor bench forms part of a large family of sofas, armchairs, chairs, tables and loungers. Classic yet contemporary in style, it is available in two sizes centred on a solid teakwood frame in a special antique grey finish, which gives the wood a particular lived-in look with silver grey reflections. The seat cushion is particularly comfortable and covered with outdoor fabrics.