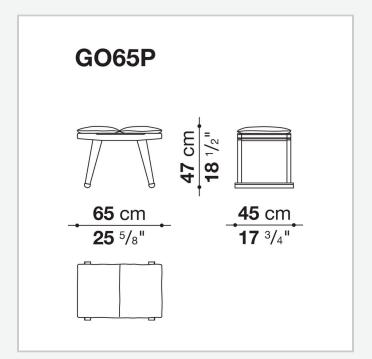

## Gio

**COMPLEMENTS** 

2016

Antonio Citterio



## Description

Dedicated to living en plein air, the Gio outdoor bench forms part of a large family of sofas, armchairs, chairs, tables and loungers. Classic yet contemporary in style, it is available in two sizes centred on a solid teakwood frame in a special antique grey finish, which gives the wood a particular lived-in look with silver grey reflections. The seat cushion is particularly comfortable and covered with outdoor fabrics.

## Technical information

10/12/22

Frame
solid wood
Upholstery
high density polyester fibre
Ferrules
thermoplastic material
Waterproof cover cloth
PES fabric coated on one side in PU

2

## Technical drawings





3