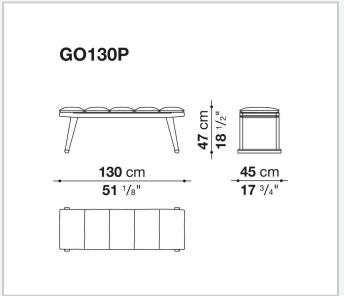

## Gio

**COMPLEMENTS** 

2016

Antonio Citterio



## Description

Dedicated to living en plein air, the Gio outdoor bench forms part of a large family of sofas, armchairs, chairs, tables and loungers. Classic yet contemporary in style, it is available in two sizes centred on a solid teakwood frame in a special antique grey finish, which gives the wood a particular lived-in look with silver grey reflections. The seat cushion is particularly comfortable and covered with outdoor fabrics.

## Technical information

10/12/22

Frame
solid wood
Upholstery
high density polyester fibre
Ferrules
thermoplastic material
Waterproof cover cloth
PES fabric coated on one side in PU

2

## Technical drawings





3