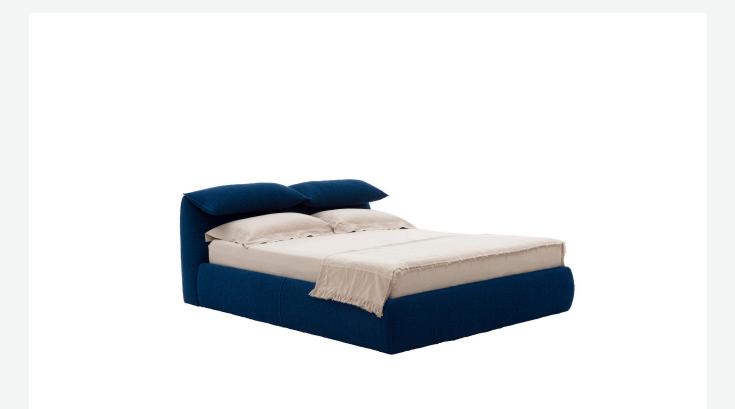

#### Description

The Bamboletto bed is part of Le Bambole series, originally designed in 1972, awarded with the Compasso d'Oro in 1979. An upholstered bed with generous shapes that features the design of the iconic seats collection, one of the most significant expressions of Made in Italy excellence combining research and creative flair.