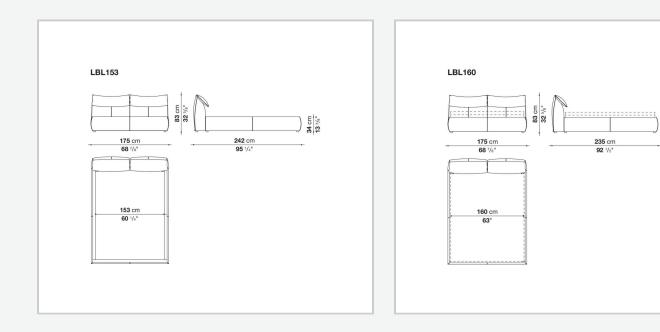

2022

Mario Bellini



#### Description

The Bamboletto bed is part of Le Bambole series, originally designed in 1972, awarded with the Compasso d'Oro in 1979. An upholstered bed with generous shapes that features the design of the iconic seats collection, one of the most significant expressions of Made in Italy excellence combining research and creative flair.

### **Technical** information

#### **Bed sides**

multi-layered wood panel, shaped polyurethane, polyester fibre cover Headboard tubular steel and steel profiles, flexible cold shaped polyurethane foam, polyester fibre cover Headboard cushion polyester fibre, cotton cover Corner and crosspiece steel Slatted base support galvanized steel Central foot aluminium Feet plastic material Cover

fabric or leather

## Technical drawings







**34** cm 13 <sup>3/8"</sup>