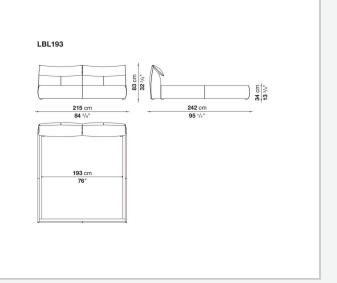

2

Mario Bellini



#### Description

The Bamboletto bed is part of Le Bambole series, originally designed in 1972, awarded with the Compasso d'Oro in 1979. An upholstered bed with generous shapes that features the design of the iconic seats collection, one of the most significant expressions of Made in Italy excellence combining research and creative flair.

### **Technical** information

#### **Bed sides**

multi-layered wood panel, shaped polyurethane, polyester fibre cover Headboard tubular steel and steel profiles, flexible cold shaped polyurethane foam, polyester fibre cover Headboard cushion polyester fibre, cotton cover Corner and crosspiece steel Slatted base support galvanized steel Central foot aluminium Feet plastic material Cover

fabric or leather

## Technical drawings







**34** cm 13 <sup>3/8"</sup>