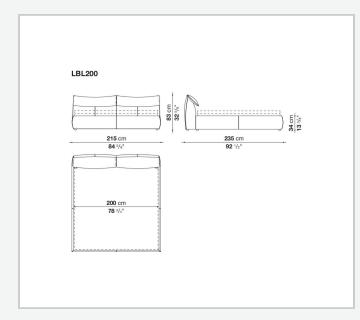

tion

The Bamboletto bed is part of Le Bambole series, originally designed in 1972, awarded with the Compasso d'Oro in 1979. An upholstered bed with generous shapes that features the design of the iconic seats collection, one of the most significant expressions of Made in Italy excellence combining research and creative flair.

### **Technical** information

#### **Bed sides**

multi-layered wood panel, shaped polyurethane, polyester fibre cover Headboard tubular steel and steel profiles, flexible cold shaped polyurethane foam, polyester fibre cover Headboard cushion polyester fibre, cotton cover Corner and crosspiece steel Slatted base support galvanized steel Central foot aluminium Feet plastic material Cover

fabric or leather

## Technical drawings







**34** cm 13 <sup>3/8"</sup>