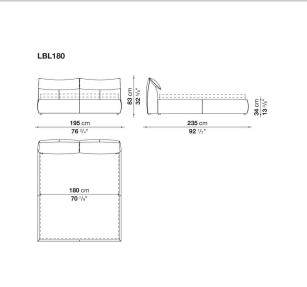

022

Mario Bellini



#### Description

The Bamboletto bed is part of Le Bambole series, originally designed in 1972, awarded with the Compasso d'Oro in 1979. An upholstered bed with generous shapes that features the design of the iconic seats collection, one of the most significant expressions of Made in Italy excellence combining research and creative flair.

### **Technical** information

#### **Bed sides**

multi-layered wood panel, shaped polyurethane, polyester fibre cover Headboard tubular steel and steel profiles, flexible cold shaped polyurethane foam, polyester fibre cover Headboard cushion polyester fibre, cotton cover Corner and crosspiece steel Slatted base support galvanized steel Central foot aluminium Feet plastic material Cover

fabric or leather

## Technical drawings







**34** cm 13 <sup>3/8"</sup>