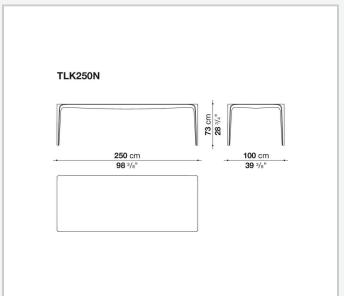

## Link Outdoor

**TABLES** 

2009

Jakob Wagner



### Description

One-of-a-kind, moulded in a continuous, joint-free shape, the Link Outdoor table stands out for its pure design and soft materiality. It is made from a practical technological material: a special Cristalplant® compound with a soft-touch effect of considerable sensory impact. Suitable for indoor and outdoor use.

#### Technical information

#### **Top and legs**

Cristalplant Outdoor® (natural mineral filler of phosphate of aluminium with polyester acrylate resin)

Waterproof cover cloth

PES fabric coated on one side in PU

10/12/22

# Technical drawings





2