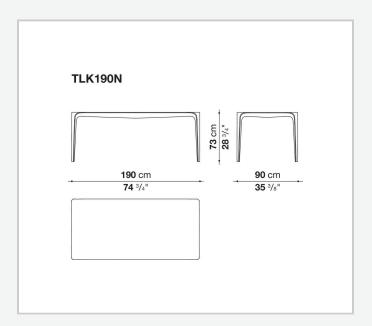

## Link Outdoor

**TABLES** 

2009

Jakob Wagner



### Description

One-of-a-kind, moulded in a continuous, joint-free shape, the Link Outdoor table stands out for its pure design and soft materiality. It is made from a practical technological material: a special Cristalplant® compound with a soft-touch effect of considerable sensory impact. Suitable for indoor and outdoor use.

#### Technical information

#### **Top and legs**

Cristalplant Outdoor® (natural mineral filler of phosphate of aluminium with polyester acrylate resin)

Waterproof cover cloth

PES fabric coated on one side in PU

10/12/22

# Technical drawings





2