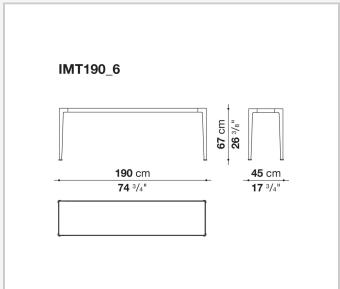

## Mirto Indoor

**COMPLEMENTS** 

2016

Antonio Citterio



### Description

The console of the Mirto Indoor series stands out for its austere design, reduced thicknesses, precise details and a wide range of materials and finishes. The tops come in several versions: glass, marble, different coloured woods that match the painted die-cast aluminium frame.

### Technical information

#### Frame

die-cast aluminium and aluminium extrusions

#### Top

veneered MDF wood fibre panel, glass or marble (matt polyester finish or glossy polyester finish)

#### **Ferrules**

thermoplastic elastomer

1

# Technical drawings







2