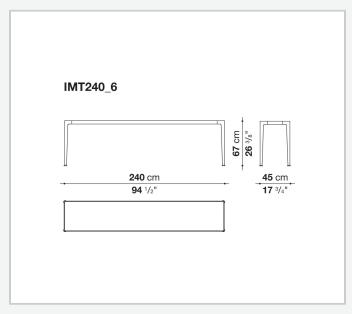

## Mirto Indoor

**COMPLEMENTS** 

2016

Antonio Citterio



### Description

The console of the Mirto Indoor series stands out for its austere design, reduced thicknesses, precise details and a wide range of materials and finishes. The tops come in several versions: glass, marble, different coloured woods that match the painted die-cast aluminium frame.

### Technical information

#### Frame

die-cast aluminium and aluminium extrusions

#### Top

veneered MDF wood fibre panel, glass or marble (matt polyester finish or glossy polyester finish)

#### **Ferrules**

thermoplastic elastomer

1

# Technical drawings







2