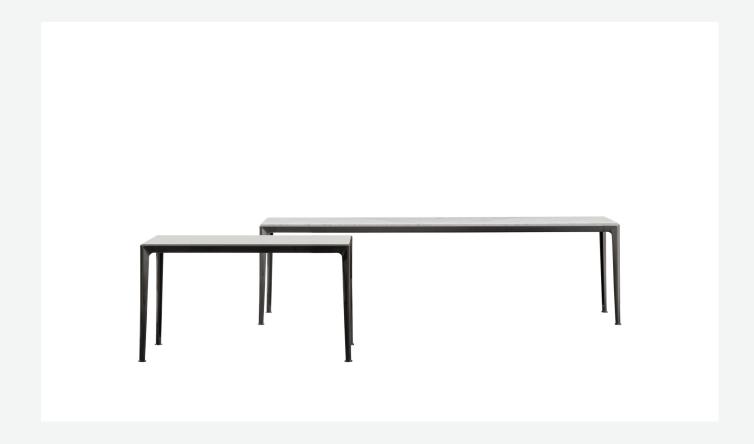

### Description

The console of the Mirto Indoor series stands out for its austere design, reduced thicknesses, precise details and a wide range of materials and finishes. The tops come in several versions: glass, marble, different coloured woods that match the painted die-cast aluminium frame.