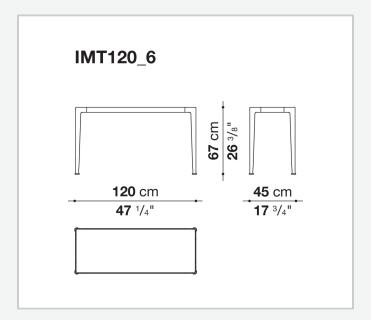

## Mirto Indoor

**COMPLEMENTS** 

2016

Antonio Citterio



### Description

The console of the Mirto Indoor series stands out for its austere design, reduced thicknesses, precise details and a wide range of materials and finishes. The tops come in several versions: glass, marble, different coloured woods that match the painted die-cast aluminium frame.

### Technical information

#### Frame

die-cast aluminium and aluminium extrusions

#### Top

veneered MDF wood fibre panel, glass or marble (matt polyester finish or glossy polyester finish)

#### **Ferrules**

thermoplastic elastomer

1

# Technical drawings







2