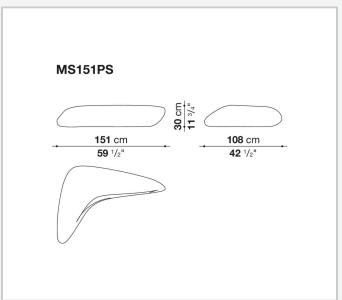

Zaha Hadid, Moon System is a sofa-sculpture with curvilinear shapes and a strongly dynamic movement. It looks like a single block that contains, as if "sculpted" into a single material, the backrest, seat and armrest, which match the ottoman that perfectly corresponds to the hollows of the seat and follows its profile. Moon System is a true design statement, an iconic sofa that does not renounce to ergonomic design and comfort. The textile collection includes stretch fabrics in different colours and polyurethane coated covers that enhance its sculptural look.

## Technical information

10/12/22

Internal frame

tubular steel and steel profiles
Internal frame upholstery
Bayfit® flexible cold shaped polyurethane foam
Cover

fabric in limited categories

2 10/12/22

## Technical drawings





3