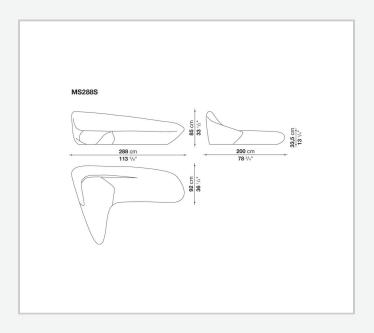

by Zaha Hadid, Moon System is a sofa-sculpture with curvilinear shapes and a strongly dynamic movement. It looks like a single block that contains, as if "sculpted" into a single material, the backrest, seat and armrest, which match the ottoman that perfectly corresponds to the hollows of the seat and follows its profile. Moon System is a true design statement, an iconic sofa that does not renounce to ergonomic design and comfort. The textile collection includes stretch fabrics in different colours and polyurethane coated covers that enhance its sculptural look.

## Technical information

10/12/22

Internal frame

tubular steel and steel profiles
Internal frame upholstery
Bayfit® flexible cold shaped polyurethane foam
Cover

fabric in limited categories

2 10/12/22

## Technical drawings





3