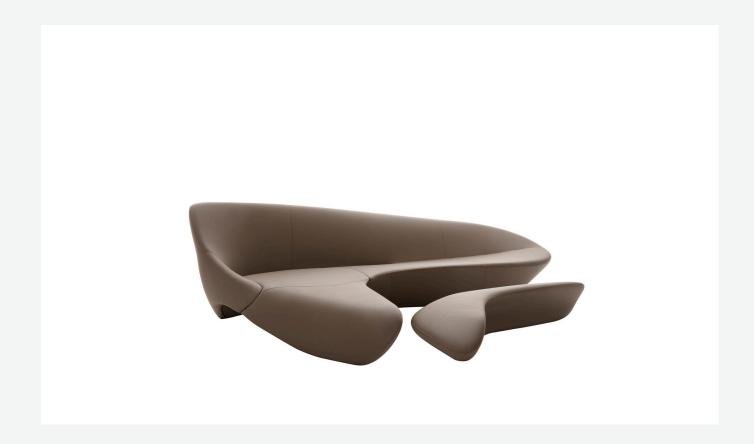

## Description

With its unmistakable distinctive profile, as are the projects by Zaha Hadid, Moon System is a sofa-sculpture with curvilinear shapes and a strongly dynamic movement. It looks like a single block that contains, as if "sculpted" into a single material, the backrest, seat and armrest, which match the ottoman that perfectly corresponds to the hollows of the seat and follows its profile. Moon System is a true design statement, an iconic sofa that does not renounce to ergonomic design and comfort. The textile collection includes stretch fabrics in different colours and polyurethane coated covers that enhance its sculptural look.