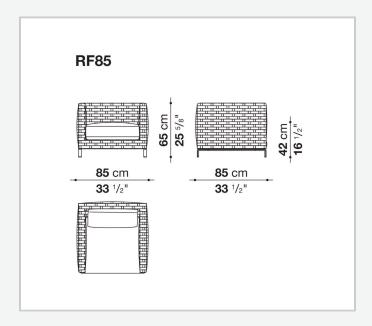

suitable for outdoor environments. The seating system includes sofas available in two depths, modular elements, an armchair and a lounger with wheels.

## Technical information

10/12/22

#### **Internal frame**

tubular aluminium and aluminium profiles with polyester powder painting

### Upholstery

shaped polyurethane, Solotex fibre and visco-elastic polyurethane combination, cover in water repellent polyester fibre

## **Back cushion**

polyester fibre, cover in water repellent polyester fibre

#### Interlacing

polypropylene fibre braid

#### Feet

die-cast aluminium and extrusions with polyester powder painting

#### **Ferrules**

thermoplastic material

### Waterproof cover cloth

PES fabric coated on one side in PU

#### Cover

fabric in limited categories

2

# Technical drawings



3