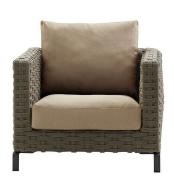

# Ray Outdoor Fabric

**ARMCHAIRS** 

2017

Antonio Citterio

# Description

After its success indoors, the Ray seating system now includes the Ray Outdoor Fabric version featuring an interlacing ribbon pattern, created using polypropylene fibre resistant to UV rays and weathering. The range of colours is particularly suitable for outdoor environments. The seating system includes sofas available in two depths, modular elements, an armchair and a lounger with wheels.