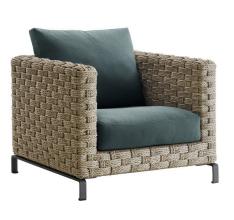

## Description

Ray Outdoor Natural is a family of outdoor sofas and chairs inspired by the Ray indoor collection and featuring an interlacing rope pattern reminiscent of Manila hemp. A solution in perfect harmony with nature, created with textilene to make it perfect for outdoor use, it is available both with feet in aluminium extrusion and in a version with a teakwood base-frame. The collection includes sofas in two depths, modular elements and an armchair.