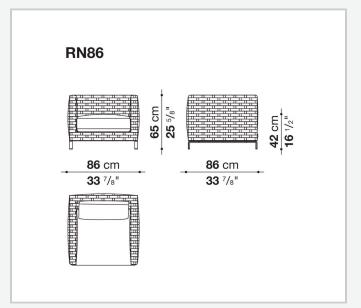

n and in a version with a teakwood base-frame. The collection includes sofas in two depths, modular elements and an armchair.

### Technical information

10/12/22

#### **Internal frame**

tubular aluminium and aluminium profiles with polyester powder painting

#### Upholstery

shaped polyurethane, Solotex fibre and visco-elastic polyurethane combination, cover in water repellent polyester fibre

#### **Back cushion**

polyester fibre, cover in water repellent polyester fibre

#### Interlacing

textilene braid

#### Feet and base-frame

die-cast aluminium and extrusions with polyester powder painting or solid wood

#### **Ferrules**

thermoplastic material

#### Waterproof cover cloth

PES fabric coated on one side in PU

#### Cover

fabric in limited categories

2

## Technical drawings





3