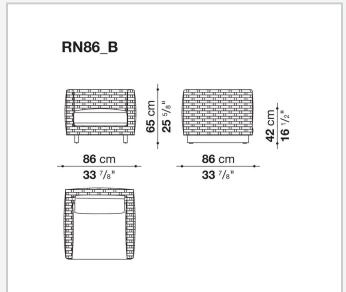

and in a version with a teakwood base-frame. The collection includes sofas in two depths, modular elements and an armchair.

### Technical information

10/12/22

#### **Internal frame**

tubular aluminium and aluminium profiles with polyester powder painting

#### Upholstery

shaped polyurethane, Solotex fibre and visco-elastic polyurethane combination, cover in water repellent polyester fibre

#### **Back cushion**

polyester fibre, cover in water repellent polyester fibre

#### Interlacing

textilene braid

#### Feet and base-frame

die-cast aluminium and extrusions with polyester powder painting or solid wood

#### **Ferrules**

thermoplastic material

#### Waterproof cover cloth

PES fabric coated on one side in PU

#### Cover

fabric in limited categories

2

## Technical drawings





3