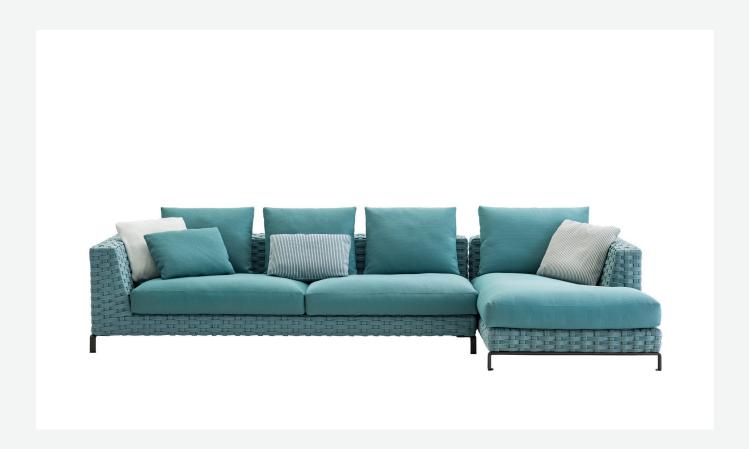

# Description

After its success indoors, the Ray seating system now includes the Ray Outdoor Fabric version featuring an interlacing ribbon pattern, created using polypropylene fibre resistant to UV rays and weathering. The range of colours is particularly suitable for outdoor environments. The seating system includes sofas available in two depths, modular elements, an armchair and a lounger with wheels.