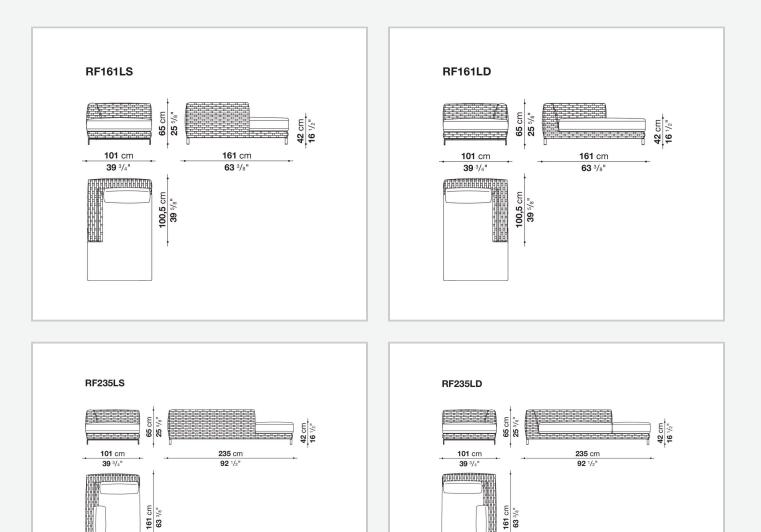

s is particularly suitable for outdoor environments. The seating system includes sofas available in two depths, modular elements, an armchair and a lounger with wheels.

# Technical information

### Internal frame

tubular aluminium and aluminium profiles with polyester powder painting

#### Upholstery

shaped polyurethane, Solotex fibre and visco-elastic polyurethane combination, cover in water repellent polyester fibre

## Back cushion

polyester fibre, cover in water repellent polyester fibre

# Interlacing

polypropylene fibre braid

### Feet

die-cast aluminium and extrusions with polyester powder painting

#### **Ferrules**

thermoplastic material

## Waterproof cover cloth

PES fabric coated on one side in PU

### Cover

fabric in limited categories

# Technical drawings