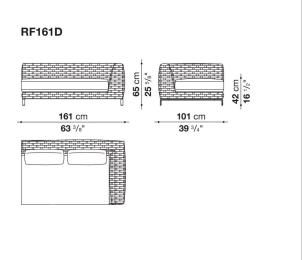

colours is particularly suitable for outdoor environments. The seating system includes sofas available in two depths, modular elements, an armchair and a lounger with wheels.

# Technical information

### Internal frame

tubular aluminium and aluminium profiles with polyester powder painting

#### Upholstery

shaped polyurethane, Solotex fibre and visco-elastic polyurethane combination, cover in water repellent polyester fibre

## Back cushion

polyester fibre, cover in water repellent polyester fibre

# Interlacing

polypropylene fibre braid

### Feet

die-cast aluminium and extrusions with polyester powder painting

#### **Ferrules**

thermoplastic material

## Waterproof cover cloth

PES fabric coated on one side in PU

### Cover

fabric in limited categories

# Technical drawings