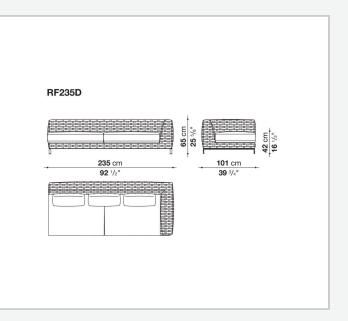

urs is particularly suitable for outdoor environments. The seating system includes sofas available in two depths, modular elements, an armchair and a lounger with wheels.

# Technical information

### Internal frame

tubular aluminium and aluminium profiles with polyester powder painting

#### Upholstery

shaped polyurethane, Solotex fibre and visco-elastic polyurethane combination, cover in water repellent polyester fibre

## Back cushion

polyester fibre, cover in water repellent polyester fibre

# Interlacing

polypropylene fibre braid

### Feet

die-cast aluminium and extrusions with polyester powder painting

#### **Ferrules**

thermoplastic material

## Waterproof cover cloth

PES fabric coated on one side in PU

### Cover

fabric in limited categories

# Technical drawings