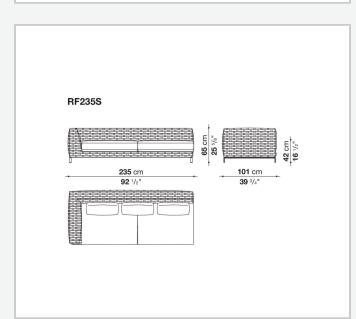

lours is particularly suitable for outdoor environments. The seating system includes sofas available in two depths, modular elements, an armchair and a lounger with wheels.

# Technical information

### Internal frame

tubular aluminium and aluminium profiles with polyester powder painting

#### Upholstery

shaped polyurethane, Solotex fibre and visco-elastic polyurethane combination, cover in water repellent polyester fibre

## Back cushion

polyester fibre, cover in water repellent polyester fibre

# Interlacing

polypropylene fibre braid

### Feet

die-cast aluminium and extrusions with polyester powder painting

#### **Ferrules**

thermoplastic material

## Waterproof cover cloth

PES fabric coated on one side in PU

### Cover

fabric in limited categories

# Technical drawings