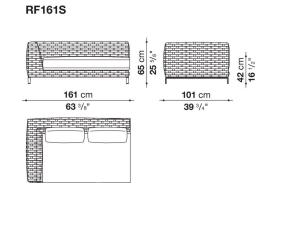

f colours is particularly suitable for outdoor environments. The seating system includes sofas available in two depths, modular elements, an armchair and a lounger with wheels.

# Technical information

### Internal frame

tubular aluminium and aluminium profiles with polyester powder painting

#### Upholstery

shaped polyurethane, Solotex fibre and visco-elastic polyurethane combination, cover in water repellent polyester fibre

## Back cushion

polyester fibre, cover in water repellent polyester fibre

# Interlacing

polypropylene fibre braid

### Feet

die-cast aluminium and extrusions with polyester powder painting

#### **Ferrules**

thermoplastic material

## Waterproof cover cloth

PES fabric coated on one side in PU

### Cover

fabric in limited categories

# Technical drawings