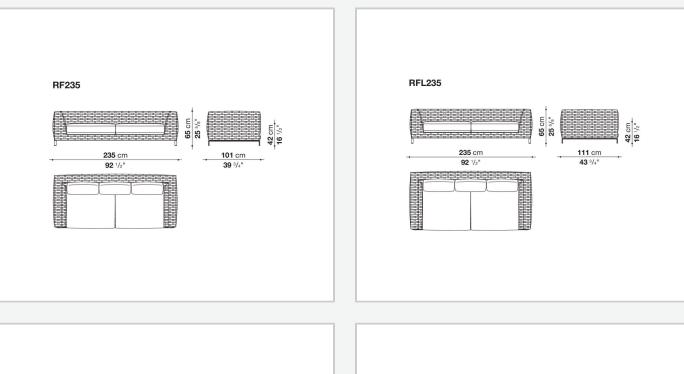

of colours is particularly suitable for outdoor environments. The seating system includes sofas available in two depths, modular elements, an armchair and a lounger with wheels.

# Technical information

### Internal frame

tubular aluminium and aluminium profiles with polyester powder painting

#### Upholstery

shaped polyurethane, Solotex fibre and visco-elastic polyurethane combination, cover in water repellent polyester fibre

## Back cushion

polyester fibre, cover in water repellent polyester fibre

# Interlacing

polypropylene fibre braid

### Feet

die-cast aluminium and extrusions with polyester powder painting

#### **Ferrules**

thermoplastic material

## Waterproof cover cloth

PES fabric coated on one side in PU

### Cover

fabric in limited categories

# Technical drawings