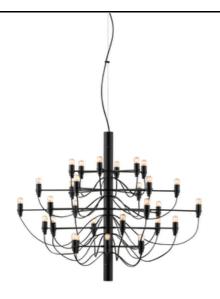

## 2097/30 (clear bulbs)

by Gino Sarfatti , 1958

Suspension lamp providing diffused light. Steel central structure with brass arms, both available either chromiumplated or golded. Steel ceiling fitting and rose.

Mounting Pendant **Environment** Indoor Weight 5.1 Kg

Light sources available

1 x RF28988 LED 2,0W E14 100lm 2200K [i] clear

kit 32 pz 1 x LED 1,5W E14 100lm 2200K [e] cod.RF28422 Dimmable (SINGLE PACK)

**Emergency** Without Voltage 220-250V **Power** 30x MAX15

**Battery** No Supply included Yes

**Cord Length** 2800 mm **Materials** Steel

**Colors** 

A1402031 - Matt Black A1402057 - Chrome

A1402059 - Brass