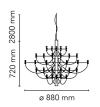

**Battery** No Supply included Yes

**Cord Length** 2800 mm **Materials** Steel

**Colors** 

A1402031 - Matt Black A1402057 - Chrome

A1402059 - Brass