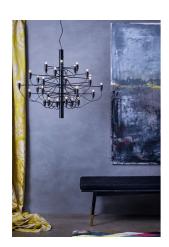

## 2097/50 (clear bulbs)

by Gino Sarfatti , 1958

Suspension lamp providing diffused light. Steel central structure with brass arms, both available either chromium-plated, black or golded. Steel ceiling fitting and rose.