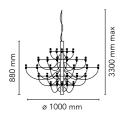

| Mounting                   | Pendant                                                                                                                                                                                              |
|----------------------------|------------------------------------------------------------------------------------------------------------------------------------------------------------------------------------------------------|
| Environment                | Indoor                                                                                                                                                                                               |
| Weight                     | 9.2 Kg                                                                                                                                                                                               |
| Light sources<br>available | 1 x RF28890 LED 2,0W E14 100lm 2200K [i] clear<br>kit 20 pz<br>1 x RF28988 LED 2,0W E14 100lm 2200K [i] clear<br>kit 32 pz<br>1 x LED 1,5W E14 100lm 2200K [e] cod.RF28422<br>Dimmable (SINGLE PACK) |
| Emergency                  | Without                                                                                                                                                                                              |
| Voltage                    | 220-250V                                                                                                                                                                                             |
| Power                      | 50x MAX15                                                                                                                                                                                            |
| Battery                    | No                                                                                                                                                                                                   |
| Supply included            | Yes                                                                                                                                                                                                  |
| Cord Length                | 2800 mm                                                                                                                                                                                              |
| Materials                  | Steel                                                                                                                                                                                                |
| Colors                     | <ul> <li>A1502031 - Matt Black</li> <li>A1502057 - Chrome</li> <li>A1502059 - Brass</li> </ul>                                                                                                       |
|                            |                                                                                                                                                                                                      |