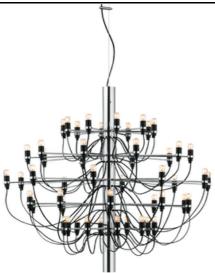

## 2097/50 (clear bulbs)

by Gino Sarfatti , 1958

Suspension lamp providing diffused light. Steel central structure with brass arms, both available either chromium-plated, black or golded. Steel ceiling fitting and rose.