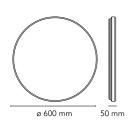

MountingCeiling/wallEnvironmentIndoorWeight3 Kg

**Light sources** 1 x TOP LED 57W 3141Im 2700K CRI90 [i] available

EmergencyWithoutVoltage220-240VPower57WBatteryNoSupply includedYes

Materials Polycarbonate