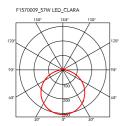

MountingCeiling/wallEnvironmentIndoorWeight3 Kg

**Light sources** 1 x TOP LED 57W 3141Im 2700K CRI90 [i] available

EmergencyWithoutVoltage220-240VPower57WBatteryNoSupply includedYes

Materials Polycarbonate