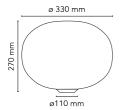

Mounting Table **Environment** Indoor Weight 2.6 Kg

Light sources 1 x RF28665 LED 15W E27 2700K [e] 2000lm available

Dimmable 1 x RF28666 LED 15W E27 3000K [e] 2000lm

Dimmable

**Emergency** Without

Switching On the cable there is the electronic dimmer