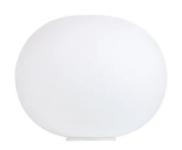

## Glo-Ball Basic 1

by Jasper Morrison, 1998

Table/desk lamp providing diffused light. Diffuser consisting of an externally acidetched, hand blown, flashed opaline glass and a die-cast aluminum threaded ring nut with alodine plating finish. 30% fiberglass reinforced injection-molded polyamide base. Gray painted, die-cast aluminum diffuser support. On the cable there is the electronic dimmer which allows the regulation of light brightness.