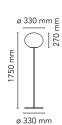

Mounting Floor **Environment** Indoor Weight 12.5 Kg

Light sources available

1 x RF28665 LED 15W E27 2700K [e] 2000lm

Dimmable 1 x RF28666 LED 15W E27 3000K [e] 2000lm

Dimmable

**Emergency** Without

**Switching** On the cable there is the electronic dimmer