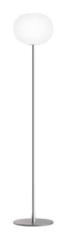

## Glo-Ball Floor 2

by Jasper Morrison, 1998

Floor lamp providing diffused light. Diffuser consisting of an externally acid-etched, hand blown, flashed opaline glass and a die-cast threaded ring nut with alodine plating finish. Gray or black painted high-thickness steel base and stem and die-cast aluminum diffuser support. On the cable there is the electronic dimmer which allows the regulation of light brightness.