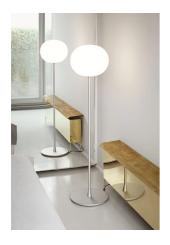

## Glo-Ball Floor 2

by Jasper Morrison, 1998

Floor lamp providing diffused light. Diffuser consisting of an externally acid-etched, hand blown, flashed opaline glass and a die-cast threaded ring nut with alodine plating finish. Gray or black painted high-thickness steel base and stem and die-cast aluminum diffuser support. On the cable there is the electronic dimmer which allows the regulation of light brightness.