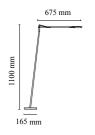

MountingFloorEnvironmentIndoorWeight3.8 Kg

EmergencyWithoutDimmerIncludedVoltage100-240/24V

Power 8W
Battery No
Supply included Yes

Cord Length 1500 mm

Materials Aluminum

F3305030 - Black F3305009 - White

F3305033 - Anthracite