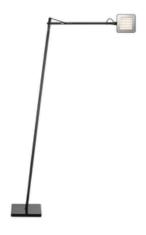

## **Kelvin Led Floor**

by Antonio Citterio, 2011

Floor lamp. Head in pressofused aluminium, diffuser in PC. Power pack on plug, base cover in injection printed PC, counterweight in iron cut and painted by means of a cataphoresic process. Directionable head. Three-step ON/OFF switch with Soft Touch technology. Base separated from the lamp body with safety locking pin.