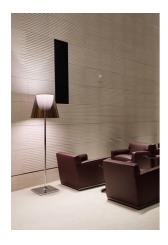

## KTribe Floor 2

by Philippe Starck, 2006

Floor lamp providing diffused lighting. Base, rod support and diffuser support in die-cast, polished and chrome-plated Zamak alloy. Galvanized P04 steel base cover. Injectionmolded PC (polycarbonate) opal inner diffuser and support for the lamp-holder. Outer diffusers in transparent or fumèe PMMA (polymethylmethacrylate), and silver or bronze on the inner surface, by vacuum aluminum coating. Injection-molded PC (polycarbonate) upper ring, completely transparent or transparent diffuser and silver diffuser) or transparent brown for the outer bronze diffuser. On the cable there is the electronic dimmer which allows the regulation of light brightness.