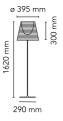

**Cord Length** 2010 mm

**Materials** Aluminum, Fabric, Polycarbonate,

Polymethylmethacrylate

Colors

F6305007 - Fabric

F6305000 - Transparent

F6305004 - Aluminized Silver

F6305046 - Aluminized Bronze