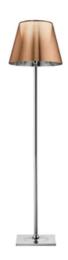

## KTribe Floor 2

by Philippe Starck, 2006

Floor lamp providing diffused lighting. Base, rod support and diffuser support in die-cast, polished and chrome-plated Zamak alloy. Galvanized P04 steel base cover. Injectionmolded PC (polycarbonate) opal inner diffuser and support for the lamp-holder. Outer diffusers in transparent or fumèe PMMA (polymethylmethacrylate), and silver or bronze on the inner surface, by vacuum aluminum coating. Injection-molded PC (polycarbonate) upper ring, completely transparent or transparent diffuser and silver diffuser) or transparent brown for the outer bronze diffuser. On the cable there is the electronic dimmer which allows the regulation of light brightness.