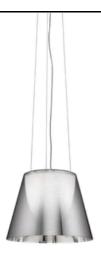

## KTribe Suspension 2

by Philippe Starck, 2005

Suspension lamp providing diffused light. PC (polycarbonate) inner diffuser, with opal

white finish. Outer diffusers in transparent or fumèe PMMA (polymethylmethacrylate), and

silver or bronze on the inner surface, by vacuum aluminum coating.

Three stainless steel cables, length 4000 mm for suspension of the diffuser assembly.

White ceiling rose.

Mounting Pendant **Environment** Indoor Weight 2.5 Kg