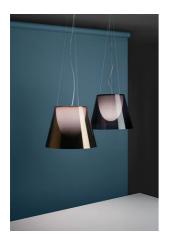

## KTribe Suspension 2

by Philippe Starck, 2005

Suspension lamp providing diffused light. PC (polycarbonate) inner diffuser, with opal

white finish. Outer diffusers in transparent or fumèe PMMA (polymethylmethacrylate), and

silver or bronze on the inner surface, by vacuum aluminum coating.

Three stainless steel cables, length 4000 mm for suspension of the diffuser assembly.

White ceiling rose.

Mounting Pendant **Environment** Indoor Weight 2.5 Kg

**Cord Length** 2700 mm

**Materials** PMMA, Polycarbonate

**Colors** 

F6257046 - Aluminized Bronze

F6257000 - Aluminized Silver F6257000A - Transparent

F6257030 - Fumée