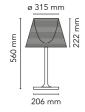

Mounting Table **Environment** Indoor Weight 3.1 Kg

Light sources available

1 x RF28782 LED 10W E27 2700K A70 [e] 965lm

Dimmable 1 x RF29186 LED 10W E27 3000K A70 [e] 965lm

Dimmable

**Emergency** Without

**Switching** On the cable there is a traditional dimmer

which allows the regulation of light.

**Dimmer** Included 220-240V Voltage **Power** 100W **Battery** No Supply included Yes

**Cord Length** 1640 mm

**Materials** Aluminum, Methacrylate, Polycarbonate

**Colors** F6263000 - Transparent