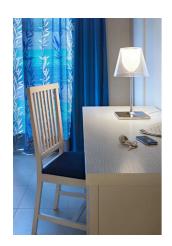

## **KTribe Table 1**

by Philippe Starck, 2007

Table luminaire providing diffused lighting. Base, rod support and diffuser support in die-cast, polished Zamak alloy. Polished aluminum tubular. Injection-molded, matte black PA (Nylon) base cover. Injection-molded PC (polycarbonate) opal inner diffuser. Outer diffuser in transparent or fumée PMMA (polymethylmethacrylate).