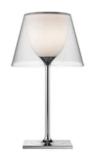

## **KTribe Table 1**

by Philippe Starck, 2007

Table luminaire providing diffused lighting. Base, rod support and diffuser support in die-cast, polished Zamak alloy. Polished aluminum tubular. Injection-molded, matte black PA (Nylon) base cover. Injection-molded PC (polycarbonate) opal inner diffuser. Outer diffuser in transparent or fumée PMMA (polymethylmethacrylate).

F6263030 - Fumée