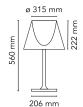

Mounting Table Indoor Environment 4.6 Kg Weight

Light sources 1 x LED 8W E27 740lm 3000K [e] cod. RF25317 Dimmable available

1 x LED 8W E27 740lm 2700K [e] cod. RF25323

Dimmable

**Emergency** Without

Switching