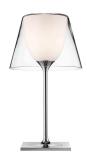

## **KTribe Table 1 Glass**

by Philippe Starck, 2007

Table luminaire providing diffused lighting. Base, rod support and diffuser support in die-cast, polished Zamak alloy. Polished aluminum tubular. Injection-molded, matte black PA (Nylon) base cover. Injection-molded PC (polycarbonate) opal inner diffuser. Outer diffuser in transparent glass