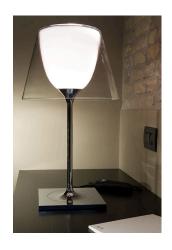

## **KTribe Table 1 Glass**

by Philippe Starck, 2007

Table luminaire providing diffused lighting. Base, rod support and diffuser support in die-cast, polished Zamak alloy. Polished aluminum tubular. Injection-molded, matte black PA (Nylon) base cover. Injection-molded PC (polycarbonate) opal inner diffuser. Outer diffuser in transparent glass