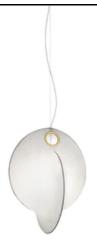

## **Overlap Suspension 1**

by Michael Anastassiades, 2018

Suspended lamp with diffused light. Internal structure in white powder painted steel. Resin diffuser Cocoon sprayed on the structure, with a transparent protection created by spraying at the end of the machining, ring for substitution of printed steel diffuser in Polished, Gold-plated "Galvanic" finish. Die-cast rose in Zama Polished and Gold-plated "Galvanic" finish.

820 mm 2700 mm ø 650 mm Mounting Pendant **Environment** Indoor Weight 5.6 Kg

**Light sources** available

1 x RF28665 LED 15W E27 2700K [e] 2000lm Dimmable 1 x RF28666 LED 15W E27 3000K [e] 2000lm

Dimmable

**Emergency** Without Voltage 220-250V **Power MAX 105W** 

**Battery** No Supply included No

**Cord Length** 2700 mm **Materials** Cocoon

**Colors** F4633009 - Cocoon

(€ \( \bigvert \) \(