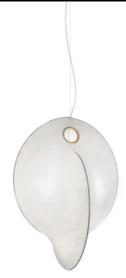

## **Overlap Suspension 2**

by Michael Anastassiades , 2018

Suspended lamp with diffused light. Internal structure in white powder painted steel. Resin diffuser Cocoon sprayed on the structure, with a transparent protection created by spraying at the end of the machining, ring for substitution of printed steel diffuser in polished, Gold-plated "Galvanic" finish. Die-cast rose in Zama polished and Gold-plated "Galvanic" finish.