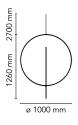

| Mounting                   | Pendant                                                                                                      |
|----------------------------|--------------------------------------------------------------------------------------------------------------|
| Environment                | Indoor                                                                                                       |
| Weight                     | 8.8 Kg                                                                                                       |
| Light sources<br>available | 2 x RF28665 LED 15W E27 2700K 2000lm [i]<br>Dimmable<br>2 x RF28666 LED 15W E27 3000K [e] 2000lm<br>Dimmable |
| Emergency                  | Without                                                                                                      |
| Voltage                    | 220-250V                                                                                                     |
| Power                      | MAX 105W                                                                                                     |
| Battery                    | No                                                                                                           |
| Supply included            | No                                                                                                           |
| Cord Length                | 2700 mm                                                                                                      |
| Materials                  | Cocoon                                                                                                       |
| Colors                     | F4634009 - Cocoon                                                                                            |
|                            |                                                                                                              |