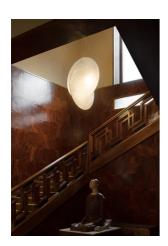

## **Overlap Suspension 2**

by Michael Anastassiades , 2018

Suspended lamp with diffused light. Internal structure in white powder painted steel. Resin diffuser Cocoon sprayed on the structure, with a transparent protection created by spraying at the end of the machining, ring for substitution of printed steel diffuser in polished, Gold-plated "Galvanic" finish. Die-cast rose in Zama polished and Gold-plated "Galvanic" finish.