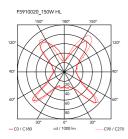

Mounting Table **Environment** Indoor

Weight 4.2 (met) - 6.5 (glass) Kg

Light sources available

1 x RF28782 LED 10W E27 2700K A70 [e] 965lm

Dimmable 1 x RF29186 LED 10W E27 3000K A70 [e] 965lm

Dimmable

**Emergency** Without

**Switching** On the cable there is the electronic dimmer

which allows the regulation of light brightness

with a dial.

Included Dimmer Voltage 220-240V **Power MAX 150W** 

**Battery** No Supply included Yes