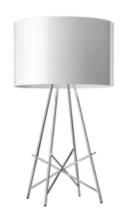

## **Ray Table**

by Rodolfo Dordoni, 2007

Table lamp providing diffused lighting. Steel tube (10 mm diam.) structure, welded, brushed and chrome-plated. Diffuser support disk in die-cast, polished and chrome-plated Zamak alloy. White injection-molded PA6 (nylon) lamp cover. Injection-molded PC (polycarbonate) inner diffuser in 3% opal color. Transparent injection-molded elastic PVC (polyvinylchloride) feet. Lathe-shaped aluminum diffusers, painted white on the inside, and shiny white or black on the outside or gray-colored, blown and overlaid glass with glossy external finish. On the cable there is the electronic dimmer which allows the regulation of light brightness.