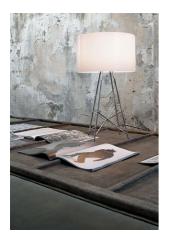

## **Ray Table**

by Rodolfo Dordoni, 2007

Table lamp providing diffused lighting. Steel tube (10 mm diam.) structure, welded, brushed and chrome-plated. Diffuser support disk in die-cast, polished and chrome-plated Zamak alloy. White injection-molded PA6 (nylon) lamp cover. Injection-molded PC (polycarbonate) inner diffuser in 3% opal color. Transparent injection-molded elastic PVC (polyvinylchloride) feet. Lathe-shaped aluminum diffusers, painted white on the inside, and shiny white or black on the outside or gray-colored, blown and overlaid glass with glossy external finish. On the cable there is the electronic dimmer which allows the regulation of light brightness.