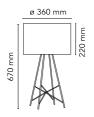

## **Ray Table**

by Rodolfo Dordoni, 2007

Table lamp providing diffused lighting. Steel tube (10 mm diam.) structure, welded, brushed and chrome-plated. Diffuser support disk in die-cast, polished and chrome-plated Zamak alloy. White injection-molded PA6 (nylon) lamp cover. Injection-molded PC (polycarbonate) inner diffuser in 3% opal color. Transparent injection-molded elastic PVC (polyvinylchloride) feet. Lathe-shaped aluminum diffusers, painted white on the inside, and shiny white or black on the outside or gray-colored, blown and overlaid glass with glossy external finish. On the cable there is the electronic dimmer which allows the regulation of light brightness.

Mounting Table **Environment** Indoor

Weight 4.2 (met) - 6.5 (glass) Kg

Light sources available

1 x RF28782 LED 10W E27 2700K A70 [e] 965lm

Dimmable 1 x RF29186 LED 10W E27 3000K A70 [e] 965lm

Dimmable

**Emergency** Without