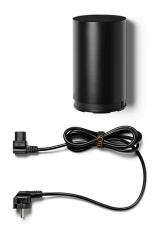

F6484030

Floor Switch. Feed up two heads maximum; 2 wayout for cables.

Space to wrap 10 meters cable.