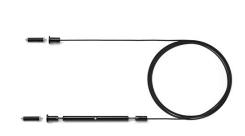

## String Light – Cone head – 12mt cable

by Michael Anastassiades , 2014

F6482030

Wallrose. Feed up 2 heads maximum; 3 wayout for cables.

Wall or ceiling installation.

F6485030

Extra connection cable to compose personal configurations.