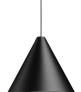

## String Light – Cone head – 12mt cable

by Michael Anastassiades, 2014

Suspension lamp providing diffused light. Matt black varnished die-cast aluminium body coated with clear soft-touch varnish. Optical diffuser in opal PC. Suspension system of 12 metres with Kevlar reinforced coaxial cable. Available with wall/ceiling connection in black PC and power supply with floor switch in matt black varnished PC. The on/off switch is electronic with optical mechanism. on/off and dimmer operated by means of available for Android and Apple remote control application.