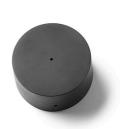

## String Light – Cone head – 12mt cable

by Michael Anastassiades, 2014

Suspension lamp providing diffused light. Matt black varnished die-cast aluminium body coated with clear soft-touch varnish. Optical diffuser in opal PC. Suspension system of 12 metres with Kevlar reinforced coaxial cable. Available with wall/ceiling connection in black PC and power supply with floor switch in matt black varnished PC. The on/off switch is electronic with optical mechanism. on/off and dimmer operated by means of available for Android and Apple remote control application.

Mounting **Pendant** Indoor Environment 0.95 Kg Weight

1 x LED ARRAY 21W 2700K 1033lm CRI93 [i] Light sources Dimmable - Bluetooth Control

available

Emergency Without

Switching The on/off switch is electronic with optical

Materials Aluminum, Polycarbonate

Colors F6481030 - Black

Certificate 