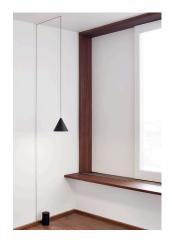

## String Light – Cone head – 12mt cable

by Michael Anastassiades, 2014

Suspension lamp providing diffused light. Matt black varnished die-cast aluminium body coated with clear soft-touch varnish. Optical diffuser in opal PC. Suspension system of 12 metres with Kevlar reinforced coaxial cable. Available with wall/ceiling connection in black PC and power supply with floor switch in matt black varnished PC. The on/off switch is electronic with optical mechanism. on/off and dimmer operated by means of available for Android and Apple remote control application.

## String Light – Cone head – 12mt cable

by Michael Anastassiades , 2014

F6482030

Wallrose. Feed up 2 heads maximum; 3 wayout for cables.

Wall or ceiling installation.

F6485030

Extra connection cable to compose personal configurations.