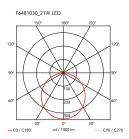

Mounting **Pendant** Indoor Environment 0.95 Kg Weight

1 x LED ARRAY 21W 2700K 1033lm CRI93 [i] Light sources Dimmable - Bluetooth Control

available

Emergency Without

Switching The on/off switch is electronic with optical