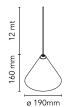

## String Light – Cone head – 12mt cable

by Michael Anastassiades, 2014

Suspension lamp providing diffused light. Matt black varnished die-cast aluminium body coated with clear soft-touch varnish. Optical diffuser in opal PC. Suspension system of 12 metres with Kevlar reinforced coaxial cable. Available with wall/ceiling connection in black PC and power supply with floor switch in matt black varnished PC. The on/off switch is electronic with optical mechanism. on/off and dimmer operated by means of available for Android and Apple remote control application.

mechanism. on/off and dimmer operated by means of remote control application available

for Android and Apple.

Dimmer Included Voltage 100-240/48V

Power 21W **Battery** No Supply included No

Cord Length 12000 mm