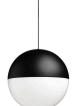

## String Light – Sphere head – 22mt cable

by Michael Anastassiades, 2014

Suspension lamp providing diffused light. Matt black varnished die-cast aluminium body coated with clear soft-touch varnish. Optical diffuser in opal PC. Suspension system of 22 metres with Kevlar reinforced coaxial cable. Available with wall/ceiling connection in black PC and power suppy with floor switch in matt black varnished PC. The on/off switch is electronic with optical mechanism. on/off and dimmer operated by means of available for Android and Apple remote control application.

Mounting **Pendant** Indoor Environment 1.25 Kg Weight

1 x LED ARRAY 21W 2700K 1345lm CRI93 [i] Dimmable – Bluetooth Control Light sources

available

Emergency Without

Switching The on/off switch is electronic with optical

Colors F6490030 - Black

Certificate ( ) |P | (II)