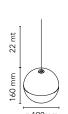

Mounting **Pendant** Indoor Environment 1.25 Kg Weight

1 x LED ARRAY 21W 2700K 1345lm CRI93 [i] Dimmable – Bluetooth Control Light sources

available

Emergency Without

Switching The on/off switch is electronic with optical

mechanism. on/off and dimmer operated by means of remote control application available

for Android and Apple.

Voltage 100-240/48V

Power 21W **Battery** No Supply included Νo

Cord Length 22000 mm

Materials Aluminum, Polycarbonate