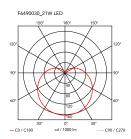

Mounting **Pendant** Indoor Environment 1.25 Kg Weight

1 x LED ARRAY 21W 2700K 1345lm CRI93 [i] Dimmable – Bluetooth Control Light sources

available

Emergency Without

Switching The on/off switch is electronic with optical

mechanism. on/off and dimmer operated by means of remote control application available

for Android and Apple.

Voltage 100-240/48V

Power 21W **Battery** No Supply included Νo

Cord Length 22000 mm

Materials Aluminum, Polycarbonate