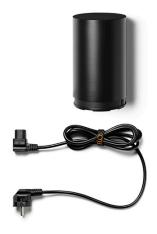

F6484030

Floor Switch. Feed up two heads maximum; 2 wayout for cables.

Space to wrap 10 meters cable.