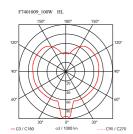

500 mm 4000 mm

Mounting Pendant **Environment** Indoor Weight 2.1 Kg

Light sources available

1 x RF28665 LED 15W E27 2700K 2000lm [i] Dimmable 1 x RF28666 LED 15W E27 3000K [e] 2000lm

Dimmable

**Emergency** Without Voltage 220-250V **MAX 100W Power** 

**Battery** No Supply included No

**Cord Length** 4000 mm

**Materials** Cocoon, Steel

**Colors** F7401009 - White

CE \$\mathbb{E}\_{03} \overline{\mathbb{F}}\_{20} \overline{\pm}\_{20}