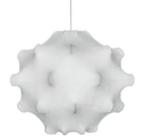

## Taraxacum 1

by Achille & Pier Giacomo Castiglioni, 1960

Suspension lamp providing diffused light. White powder coated internal steel structure sprayed with a unique cocoon resin to create the diffuser which is then protected by a transparent sprayed on finish.

**Battery** No Supply included No

**Cord Length** 4000 mm

**Materials** Cocoon, Steel

**Colors** F7401009 - White

CE \$\mathbb{E}\_{03} \overline{\mathbb{F}}\_{20} \overline{\pm}\_{20}