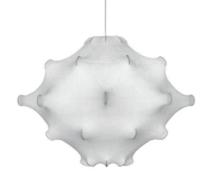

## Taraxacum 2

by Achille & Pier Giacomo Castiglioni, 1960

Suspension lamp providing diffused light. White powder coated internal steel structure sprayed with a unique cocoon resin to create the diffuser which is then protected by a transparent sprayed on finish.

640 mm 4000 mm

Mounting Pendant **Environment** Indoor Weight 2.8 Kg

Light sources available

1 x RF28665 LED 15W E27 2700K 2000lm [i] Dimmable 1 x RF28666 LED 15W E27 3000K [e] 2000lm

Dimmable

**Emergency** Without Voltage 220-250V **MAX 100W Power** 

**Battery** No Supply included No

**Cord Length** 4000 mm

**Materials** Cocoon, Steel

**Colors** F7402009 - White

CE \$\mathbb{E}\_{03} \overline{\mathbb{F}}\_{20} \overline{\pm}\_{20}