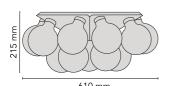

F7420000\_15X3W LED\_TARAXACUM CW

Mounting Ceiling and wall

**Environment** Indoor Weight 2.3 Kg

LED 3W E27 170lm 2500K [e] cod. RF24894 (SINGLE PACK) LED 3W E27 170lm 2500K [e] cod. RF27119 (KIT x 15 LAMP) Light sources available

**Emergency** Without Voltage 220-250V

**Power** 15x MAX 40W

**Battery** No Supply included Yes

**Materials** Aluminum

**Colors** F7420000 - Polished Aluminium