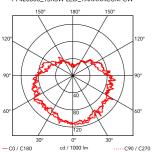

F7420000\_15X3W LED\_TARAXACUM CW

Mounting Ceiling and wall

**Environment** Indoor Weight 2.3 Kg

LED 3W E27 170lm 2500K [e] cod. RF24894 (SINGLE PACK) LED 3W E27 170lm 2500K [e] cod. RF27119 (KIT x 15 LAMP) Light sources available

**Emergency** Without Voltage 220-250V

**Power** 15x MAX 40W

**Battery** No Supply included Yes

**Materials** Aluminum

**Colors** F7420000 - Polished Aluminium