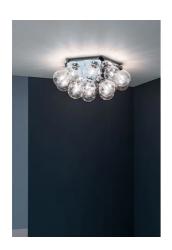

## Taraxacum 88 Ceiling/Wall

by Achille Castiglioni , 1988

Wall/ceiling lamp providing direct and reflected light. Structure formed by 5 pressed polished aluminum triangles. 15 clear Globolux lamps housed around the structure. Steel wall/ceiling fitting and rose.