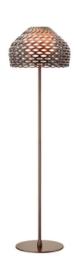

## **Tatou Floor**

by Patricia Urquiola, 2012

Diffused light floor lamp. External diffuser in Polycarbonate. Internal diffuser in injection-printed opal Polycarbonate. Support and base in painted steel.

ø 400 mm

Mounting Floor **Environment** Indoor Weight 16.40 Kg

Light sources available

1 x RF26998 LED 21W E27 2452lm 3000K CRI80 [e] Dimmable 1 x RF30429 LED 21W E27 2200lm 2700K CRI80

[e] Dimmable

**Emergency** Without Dimmer Included 220-240V Voltage Power **MAX 205W** 

**Battery** No Supply included Yes

**Cord Length** 1700 mm

**Materials** Polycarbonate, Steel

**Colors** F7764009 - White F7764030 - Black

F7764048 - Ochre-Grey

**(€ 3 F |P |D**