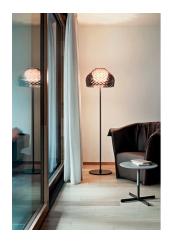

## **Tatou Floor**

by Patricia Urquiola, 2012

Diffused light floor lamp. External diffuser in Polycarbonate. Internal diffuser in injection-printed opal Polycarbonate. Support and base in painted steel.