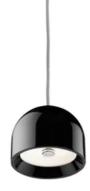

## Wan Suspension

by Johanna Grawunder, 2006

Suspension lamp providing direct lighting. Aluminum body, available in shiny white and shiny black finishes. Low glare shield. Provided by two different ring due to fix the safety tempered glass, in black and green.