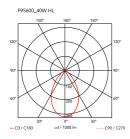

Mounting Pendant **Environment** Indoor Weight 0.6 Kg

Light sources available 1 x HSGS G9 33W 460lm 2700K[e] cod. RF18863 Dimmable

**Emergency** Without Voltage 220-250V MAX 40W Power

No **Battery** Supply included Yes