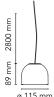

Cord Length 2800 mm

Materials Aluminum, Glass

Colors F9560030 - Black

F9560009 - White

Certificate (€ ∰3 F |P |D