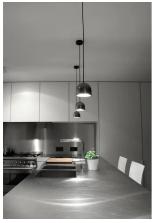

## Wan Suspension

by Johanna Grawunder, 2006

Suspension lamp providing direct lighting. Aluminum body, available in shiny white and shiny black finishes. Low glare shield. Provided by two different ring due to fix the safety tempered glass, in black and green.